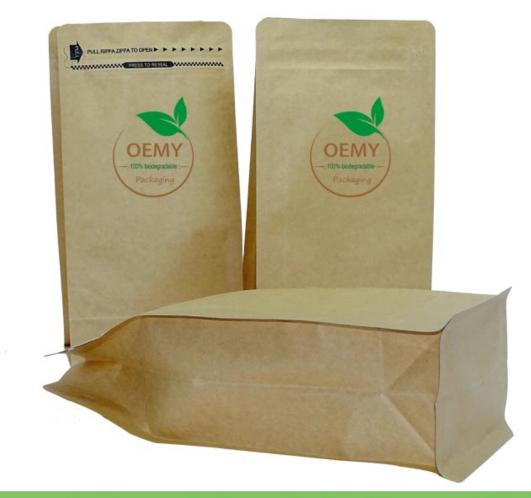

This type of easy zipper also can be made of compostable materials. Easy to open, and easy to press to reseal.

The special feature of the biodegradable packaging bags for dried food.

- 1. High quality kraft paper, biodegradable PLA+PBAT film, it's environmentally friendly and great value.
- 2. Accurate text printing, correctly delivering advertising information

Professional color printing without any overflow

3. The tightly zipper, made of PLA, which can be opened and closed repeatedly,

Guarantee the tightness of the bag. Can be degraded in the soil

- 4.Strong square bottom , with large carrying capacity. keep every pouch standing up like trained soldiers
- 5. Strong tensile. The packaging bag with good tear resistance and durable
- 6.Biodegradable air valve, made of PLA too, environmental friendly air valve for coffee bags
- 7.Strong gusset side, more space to pack your products
- 8.Excellent waterproof performance

The bag is waterproof and moisture-proof, and it is easy to cope with the low temperature and wet season.

- 9. High quality ECO friendly packaging bags for nuts packing. No more pollution to the environment, more clean to the world.
- 10. Why choose a square-bottom bag?