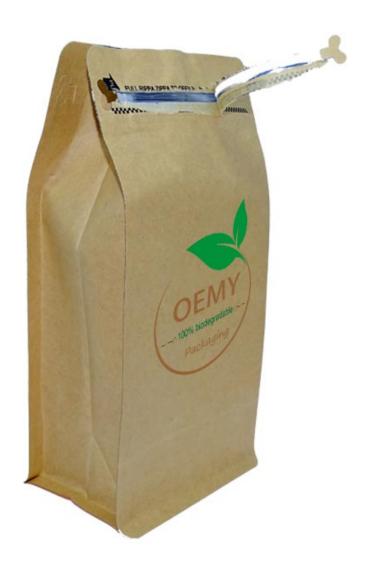

# China supplier of square bottom packaging with compostable zipper and air valve

**Product Description** 

China supplier of square bottom packaging with compostable zipper and air valve

- 1. China supplier of square bottom packaging with compostable zipper and air valve
- 2. This is not only a packaging bags for coffee . It's carrier of your company's brand, mobile advertising and value communication to your customers. The most importance is that it is environmentally friendly.
- 3. What is eight -side -seal packaging bags?

Eight-side-seal packaging bag get its name from four-side-seal of the body , and four-side-seal square bottom, making the square bottom to be completely flat

It may also be referred to as a box pouch because it resembles a box from the front. This format is an improved variation of the standard stand up pouch. The main difference is that it has five panels sealed together giving you more presentation area. Because the pouch is flexible, it can take up less

room in a crowded cupboard space than a rigid format.

- 1. The packaging bags made of PLA+PBAT+Kraft paper, which is compostable materials.
- 2. When the packaging bags are out of use, they can be degraded into soil within a year and absorbed by plants. It's really come from nature and return to nature.
- 3.No more pollution to the environment. The world will become better and better.