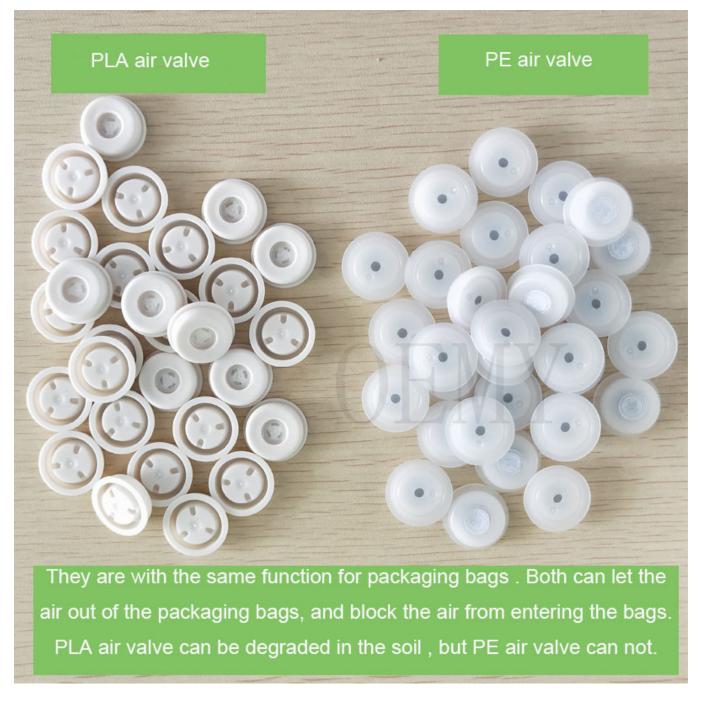

11. Maximize your packaging marketing real estate and take advantage of all five panels to display your brand and product information!

The Picture of biodegradable valve for the packaging bags

1.In the market, 99% of the air valves are made of PE plastic, and it takes 1000 years to completely degrade. It is a great harm to the environment. However, the PLA air valve is made of plant material and can be degraded in the soil within 2-3 years. Become water and carbon dioxide absorbed by plants.

2.It is technically difficult to make an air valve from PLA. This technology is in the hands of a very small number of manufacturers, OEMY company is one of them.