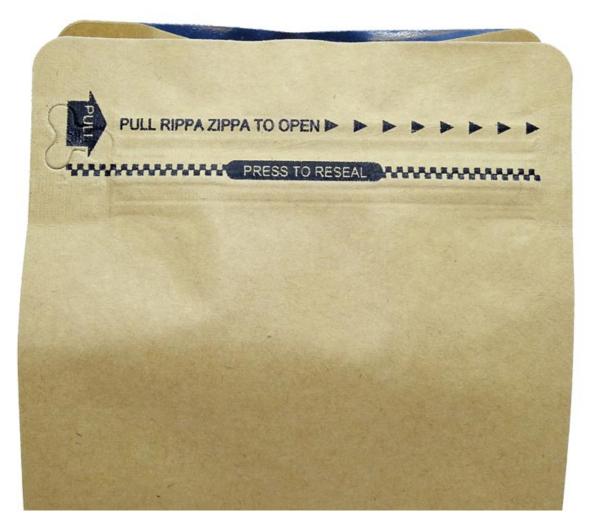

This type of easy zipper also can be made of compostable materials. Easy to open, and easy to press to reseal.

The special feature of the biodegradable packaging bags for dried food.

- 1. High quality kraft paper, biodegradable PLA+PBAT film, it's environmentally friendly and great value.
- 2. Accurate text printing, correctly delivering advertising information

Professional color printing without any overflow

3. The tightly zipper, made of PLA, which can be opened and closed repeatedly,

Guarantee the tightness of the bag. Can be degraded in the soil

- 4.Strong square bottom , with large carrying capacity. keep every pouch standing up like trained soldiers
- 5. Strong tensile. The packaging bag with good tear resistance and durable
- 6.Biodegradable air valve, made of PLA too, environmental friendly air valve for coffee bags
- 7.Strong gusset side, more space to pack your products
- 8.Excellent waterproof performance