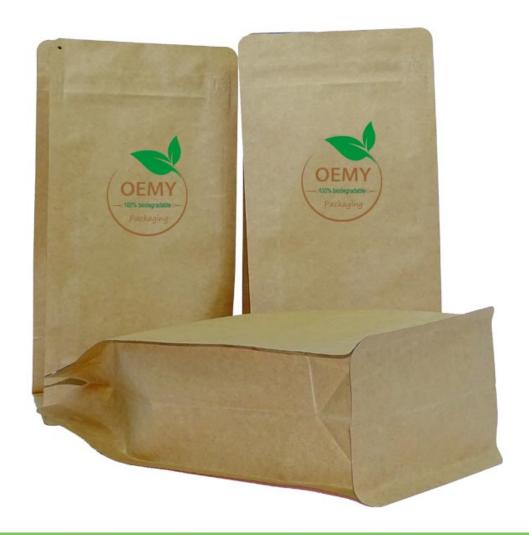

The Feature Pictures of Biodegradable Packaging Bags

Strong square bottom, with large carrying capacity. keep every pouch standing up like trained soldiers

Strong gusset side, more space to pack your products.

This highly desirable square-bottom bag offers incredible shelf stability due to its sturdy, level bottom. Because the base is flat and secure the flat-bottom bag is the ideal packaging solution for many consumer products such as cereal, rice, coffee, tea or pet food. Premium brands in the pet food, sports nutrition, grains and coffee market sectors are trending rapidly towards this packaging format.