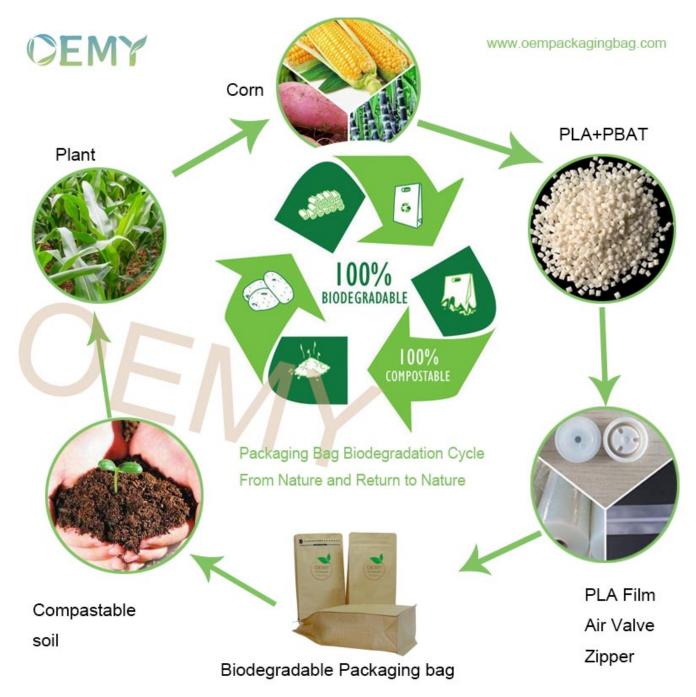

room in a crowded cupboard space than a rigid format.

- 1. The packaging bags made of PLA+PBAT+Kraft paper, which is compostable materials.
- 2. When the packaging bags are out of use, they can be degraded into soil within a year and absorbed by plants. It's really come from nature and return to nature.
- 3.No more pollution to the environment. The world will become better and better.