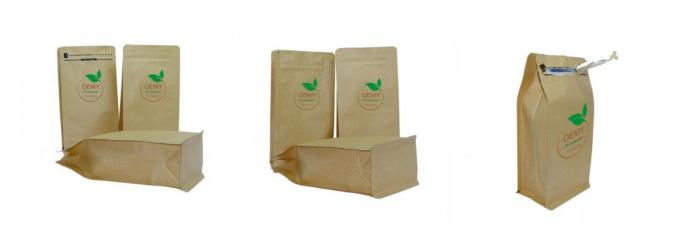

# China supplier of square bottom packaging with compostable zipper and air valve

**Product Description** 

China supplier of square bottom packaging with compostable zipper and air valve

- 1. China supplier of square bottom packaging with compostable zipper and air valve
- 2. This is not only a packaging bags for coffee . It's carrier of your company's brand, mobile advertising and value communication to your customers. The most importance is that it is environmentally friendly.
- 3. What is eight -side -seal packaging bags?

Eight-side-seal packaging bag get its name from four-side-seal of the body , and four-side-seal square bottom, making the square bottom to be completely flat

It may also be referred to as a box pouch because it resembles a box from the front. This format is an improved variation of the standard stand up pouch. The main difference is that it has five panels sealed together giving you more presentation area. Because the pouch is flexible, it can take up less

The Feature Pictures of Biodegradable Packaging Bags

Strong square bottom, with large carrying capacity. keep every pouch standing up like trained soldiers

Strong gusset side, more space to pack your products.