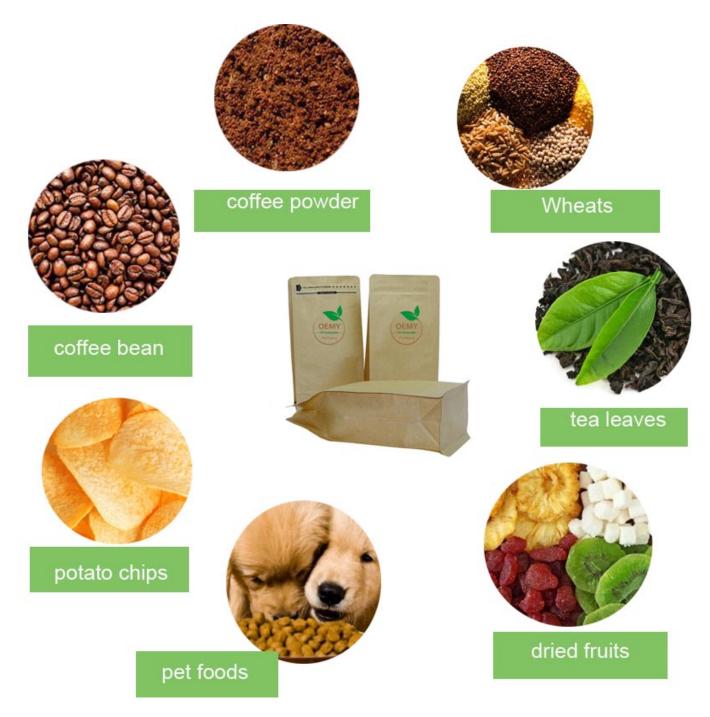

The Application of packaging bags

1. The square-bottom bag can be used for many food packaging and retail applications. Some of the most common and popular markets include:

coffee bean,coffee powder ,Tea leaves, Rice, dried fruit, snack food, dried meat, whole grains, tea ,etc.