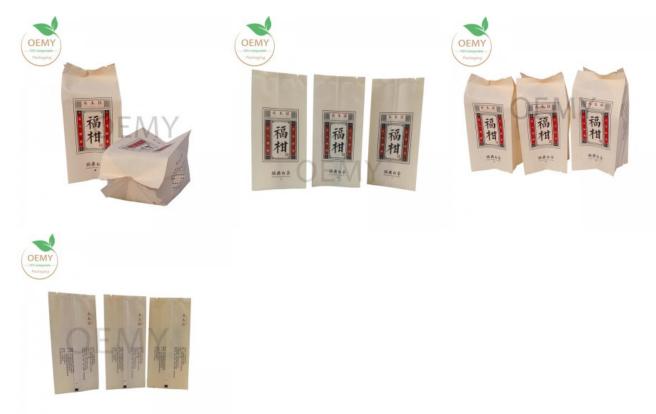

The Feature Pictures of Biodegradable Packaging Bags

The back-sealed gusset bag is remodeled from the flat pouch, which means that the style and shape of the gusset bag are changed while the capacity is guaranteed

The gusset shape can present the product more multidimensional, At the same time, it can be printed on all side of the packaging body.

The bag is only heat-sealed on the back , reduce the cost of production,more space for printing

# Before packing the product into the bag, only seal the back of the body

The special feature of the biodegradable packaging bags for tea leaves

The special feature of the biodegradable packaging bags for dried food.