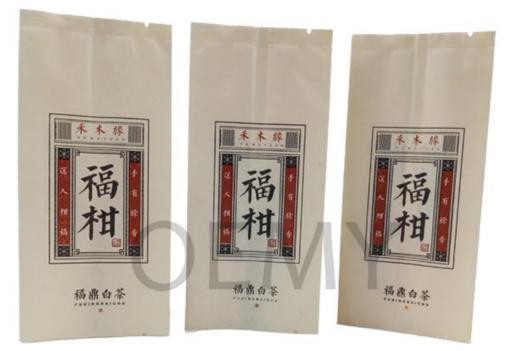

# Before packing the product into the bag, only seal the back of the body

The special feature of the biodegradable packaging bags for tea leaves

The special feature of the biodegradable packaging bags for dried food.

1. High quality cloud dragon paper, biodegradable PLA+PBAT film, it's environmentally friendly and great value.

2. The easy-tear-mouth, accurate cut, small size, does not affect the beauty of the bag.

3. Accurate text printing, correctly delivering advertising information

Professional color printing without any overflow

4. With round transparent window, special design show your special brand.

No matter what shape of the transparent window, we can help you achieve any special requirements