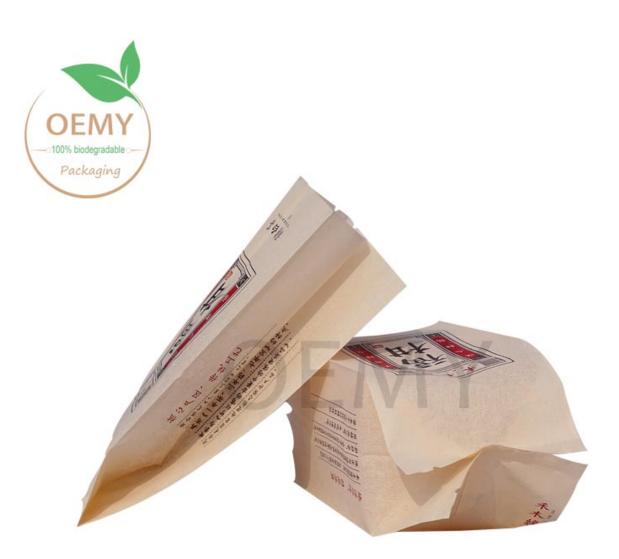

The Feature Pictures of Biodegradable Packaging Bags

The back-sealed gusset bag is remodeled from the flat pouch, which means that the style and shape of the gusset bag are changed while the capacity is guaranteed

The gusset shape can present the product more multidimensional, At the same time, it can be printed on all side of the packaging body.

The bag is only heat-sealed on the back , reduce the cost of production,more space for printing

# Before packing the product into the bag, only seal the back of the body

The special feature of the biodegradable packaging bags for tea leaves

The special feature of the biodegradable packaging bags for dried food.