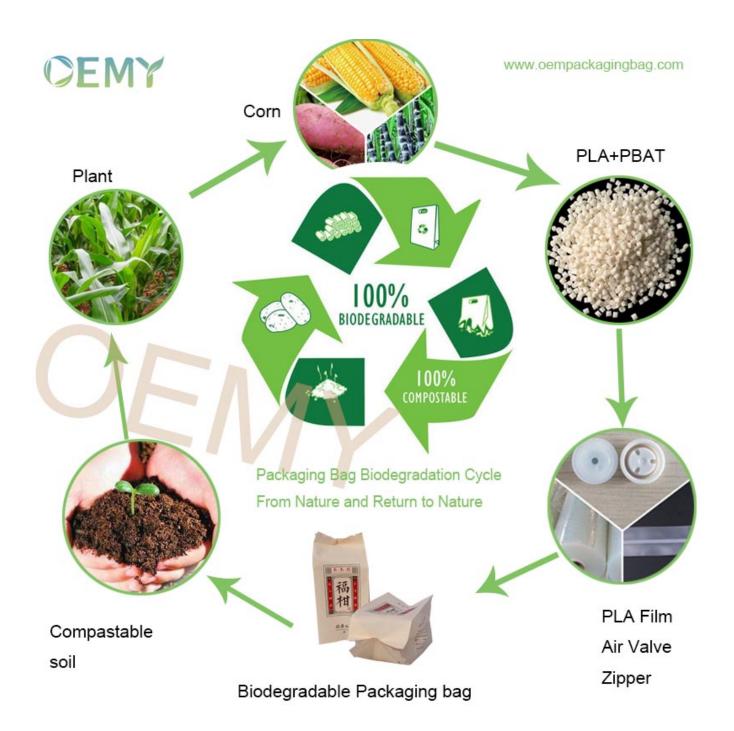

1.The packaging bags made of PLA+PBAT+brown kraft paper, which is compostable materials.

2.When the packaging bags are out of use, they can be degraded into soil in a year and absorbed by plants. It's really come from nature and return to nature.

The Picture of biodegradable valve for the packaging bags

1.In the market, 99.9% of the air valves are made of PE plastic, and it takes 1000 years to completely degrade. It is a great harm to the environment. However, the PLA air valve is made of plant material and can be degraded in the soil within 2-3 years. Become water and carbon dioxide absorbed by plants.

2.It is technically difficult to make an air valve from PLA. This technology is in the hands of a very small number of manufacturers, OEMY company is one of them.

The recommended size of side packaging bags