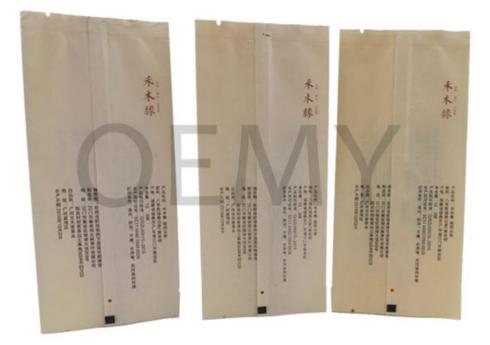

The Feature Pictures of Biodegradable Packaging Bags

The back-sealed gusset bag is remodeled from the flat pouch, which means that the style and shape of the gusset bag are changed while the capacity is guaranteed

The gusset shape can present the product more multidimensional, At the same time, it can be printed on all side of the packaging body.

The bag is only heat-sealed on the back , reduce the cost of production,more space for printing

# Before packing the product into the bag, only seal the back of the body

The special feature of the biodegradable packaging bags for tea leaves

The special feature of the biodegradable packaging bags for dried food.