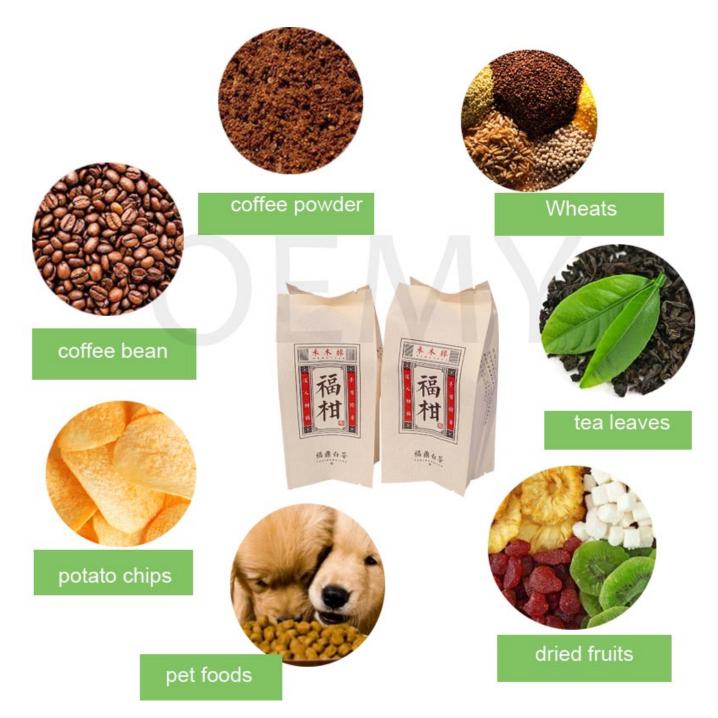

The Application of packaging bags

1.Biodegradable packaging bags are environmentally friendly bags that are very versatile. Mainly used for packaging: coffee bean,coffee powder ,Tea leaves, Rice, dried fruit, snack food, dried meat, whole grains, tea ,etc.