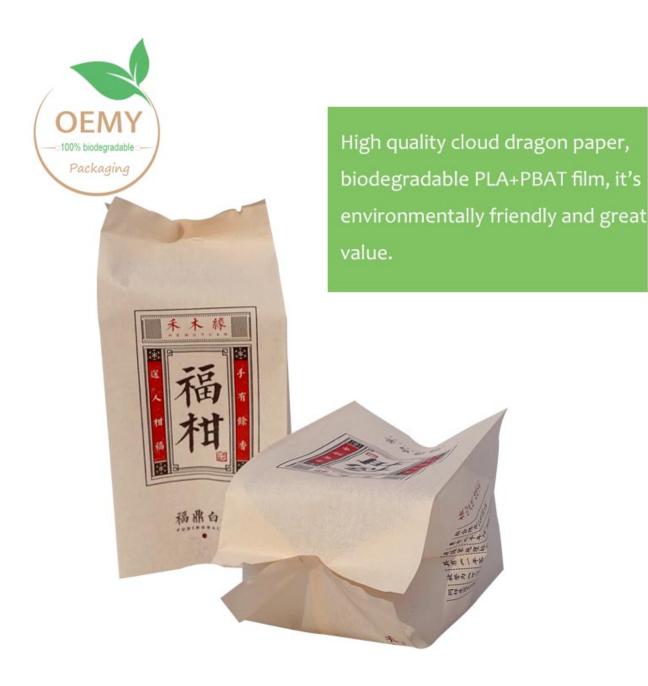

1. High quality cloud dragon paper, biodegradable PLA+PBAT film, it's environmentally friendly and great value.

2. The easy-tear-mouth, accurate cut, small size, does not affect the beauty of the bag.

3. Accurate text printing, correctly delivering advertising information

Professional color printing without any overflow

4. With round transparent window, special design show your special brand.

No matter what shape of the transparent window, we can help you achieve any special requirements

with our profession

5.Strong tensile. The packaging bag with good tear resistance and durable.The middle seal design is beautiful and the cost is lower.

6.The gusset shape , enhance three-dimensional product