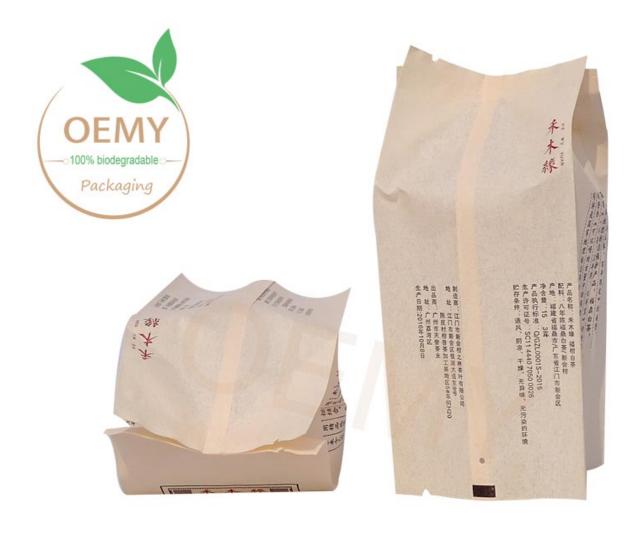

The Feature Pictures of Biodegradable Packaging Bags

The back-sealed gusset bag is remodeled from the flat pouch, which means that the style and shape of the gusset bag are changed while the capacity is guaranteed

The gusset shape can present the product more multidimensional, At the same time, it can be printed on all side of the packaging body.

The bag is only heat-sealed on the back , reduce the cost of production,more space for printing

# Before packing the product into the bag, only seal the back of the body

The special feature of the biodegradable packaging bags for tea leaves

The special feature of the biodegradable packaging bags for dried food.