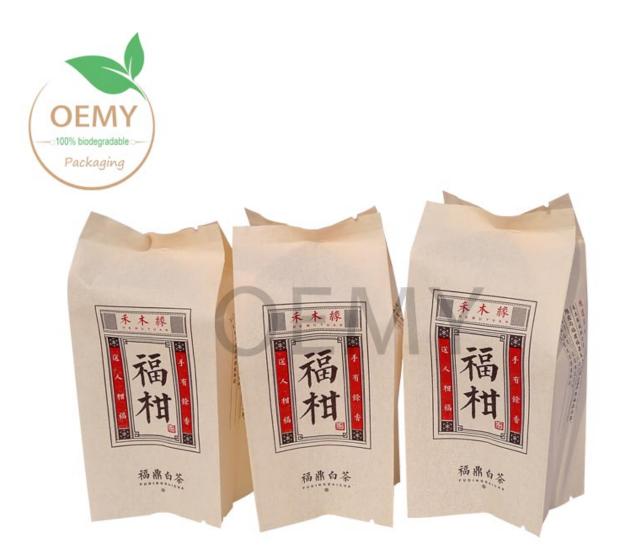

The Feature Pictures of Biodegradable Packaging Bags

The back-sealed gusset bag is remodeled from the flat pouch, which means that the style and shape of the gusset bag are changed while the capacity is guaranteed

The gusset shape can present the product more multidimensional, At the same time, it can be printed on all side of the packaging body.

The bag is only heat-sealed on the back , reduce the cost of production,more space for printing

# Before packing the product into the bag, only seal the back of the body

The special feature of the biodegradable packaging bags for tea leaves

The special feature of the biodegradable packaging bags for dried food.