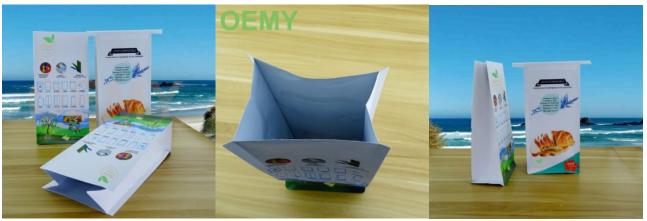

The Feature Pictures of Recycle Packaging Bags

The special feature of the recycle packaging bags for dried food.

- 1. High barrier compostable packaging, VMPBAT film, it's environmentally friendly and great value.
- 2...VMPBAT film with Excellent waterproof performance
- (1) VMPBAT Save energy and materials and reduce costs.
- (2) VMPBAT has excellent folding resistance and good toughness, and there are few pinholes and cracks, and there is no bending and cracking phenomenon, so the barrier property to gas, water vapor, odor, light, etc. is improved.
- (3) VMPBAT has excellent metallic luster, and the light reflectivity can reach 97%; and it can be treated with paint to form a color film, and its decorative effect is inferior to that of aluminum foil.
- (4) VMPBAT Partial aluminum plating can be performed by shielding to obtain any pattern or transparent window, and the contents can be seen.
- (5) The aluminized layer has good electrical conductivity and can eliminate electrostatic effects; its sealing performance is good, especially when packaging powder products, it will not pollute the sealing part, ensuring the sealing performance of the packaging.
- (6) It has good adaptability to post-processing such as printing and compounding.

- 3. High quality ECO friendly packaging bags for rice or other food packing. No more pollution to the environment, more clean to the world.
- 4.Strong stand- up bottom, with large carrying capacity. keep every pouch standing up like trained soldier
- 5. The tightly zipper, made of PLA, which can be opened and closed repeatedly,

Guarantee the tightness of the bag. Can be degraded in the soil

The Picture of biodegradable valve for the packaging bags

1.In the market, 99% of the air valves are made of PE plastic, and it takes 1000 years to completely degrade. It is a great harm to the environment. However, the PLA air valve is made of plant material and can be degraded in the soil within 2-3 years. Become water and carbon dioxide absorbed by plants.

The Application of packaging bags

- 1. Biodegradable packaging bags are environmentally friendly bags that are very versatile. Mainly used for packaging: coffee bean,coffee powder ,Tea leaves, Rice, dried fruit, snack food, dried meat, whole grains, tea ,etc.
- 2. Specially for the whole wheat: Sorghum, buckwheat, oats, barley, hazelnuts, coix seed, mung bean, broad bean, pea, black bean, red rice, millet, red bean, etc.