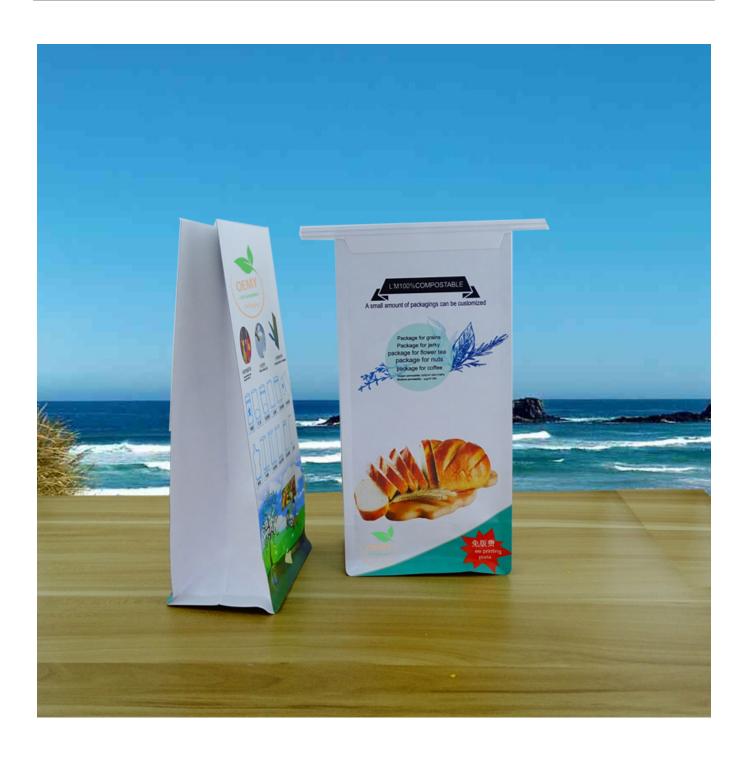

The Feature Pictures of Recycle Packaging Bags

The special feature of the recycle packaging bags for dried food.

- 1. High barrier compostable packaging, VMPBAT film, it's environmentally friendly and great value.
- 2...VMPBAT film with Excellent waterproof performance
- (1) VMPBAT Save energy and materials and reduce costs.
- (2) VMPBAT has excellent folding resistance and good toughness, and there are few pinholes and cracks, and there is no bending and cracking phenomenon, so the barrier property to gas, water vapor, odor, light, etc. is improved.
- (3) VMPBAT has excellent metallic luster, and the light reflectivity can reach 97%; and it can be treated with paint to form a color film, and its decorative effect is inferior to that of aluminum foil.
- (4) VMPBAT Partial aluminum plating can be performed by shielding to obtain any pattern or transparent window, and the contents can be seen.
- (5) The aluminized layer has good electrical conductivity and can eliminate electrostatic effects; its sealing performance is good, especially when packaging powder products, it will not pollute the sealing part, ensuring the sealing performance of the packaging.
- (6) It has good adaptability to post-processing such as printing and compounding.

- 3. High quality ECO friendly packaging bags for rice or other food packing. No more pollution to the environment, more clean to the world.
- 4.Strong stand- up bottom, with large carrying capacity. keep every pouch standing up like trained soldier
- 5. The tightly zipper, made of PLA, which can be opened and closed repeatedly,