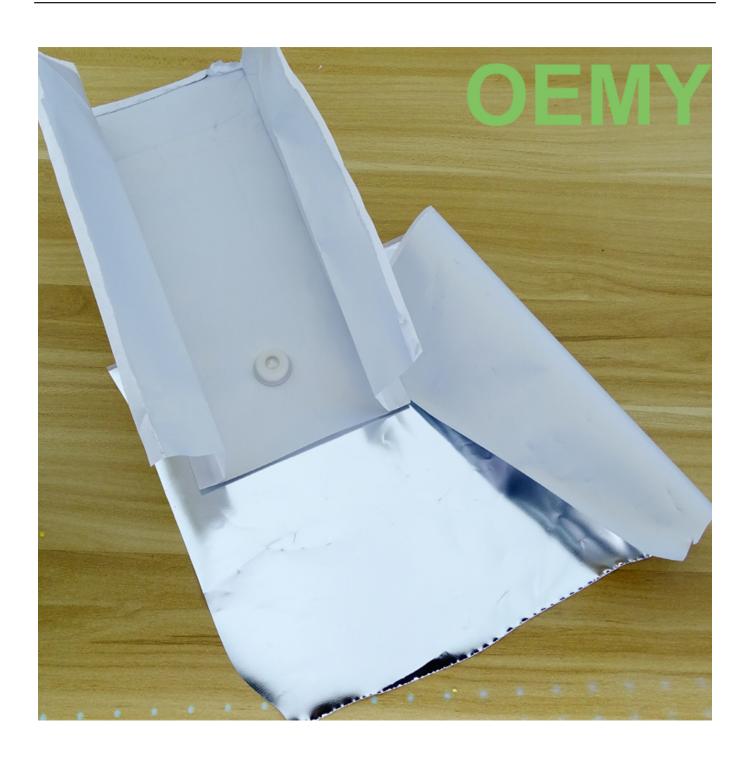

Guarantee the tightness of the bag. Can be degraded in the soil

The Picture of biodegradable valve for the packaging bags

1.In the market, 99% of the air valves are made of PE plastic, and it takes 1000 years to completely degrade. It is a great harm to the environment. However, the PLA air valve is made of plant material and can be degraded in the soil within 2-3 years. Become water and carbon dioxide absorbed by plants.

2.It is technically difficult to make an air valve from PLA. This technology is in the hands of a very small number of manufacturers, OEMY company is one of them.