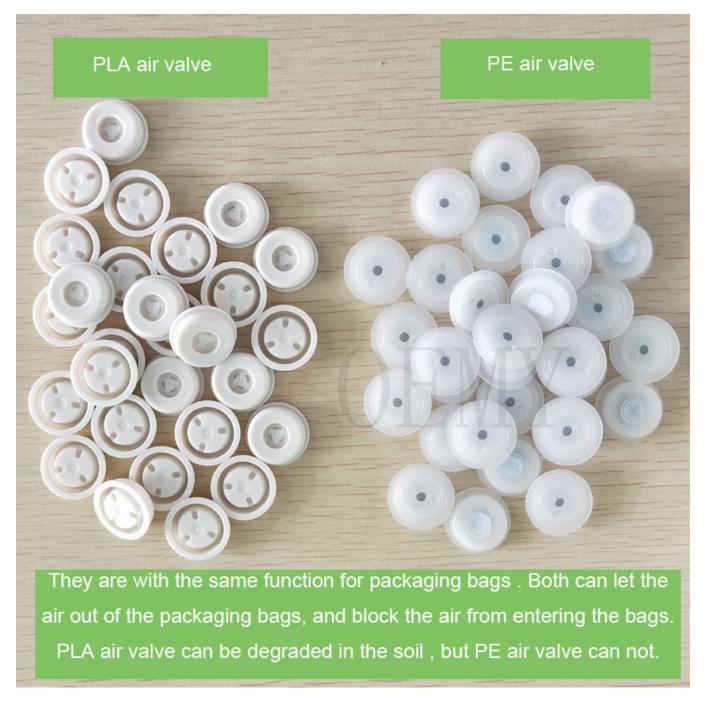

Guarantee the tightness of the bag. Can be degraded in the soil

The Picture of biodegradable valve for the packaging bags

1.In the market, 99% of the air valves are made of PE plastic, and it takes 1000 years to completely degrade. It is a great harm to the environment. However, the PLA air valve is made of plant material and can be degraded in the soil within 2-3 years. Become water and carbon dioxide absorbed by plants.

2.It is technically difficult to make an air valve from PLA. This technology is in the hands of a very small number of manufacturers, OEMY company is one of them.