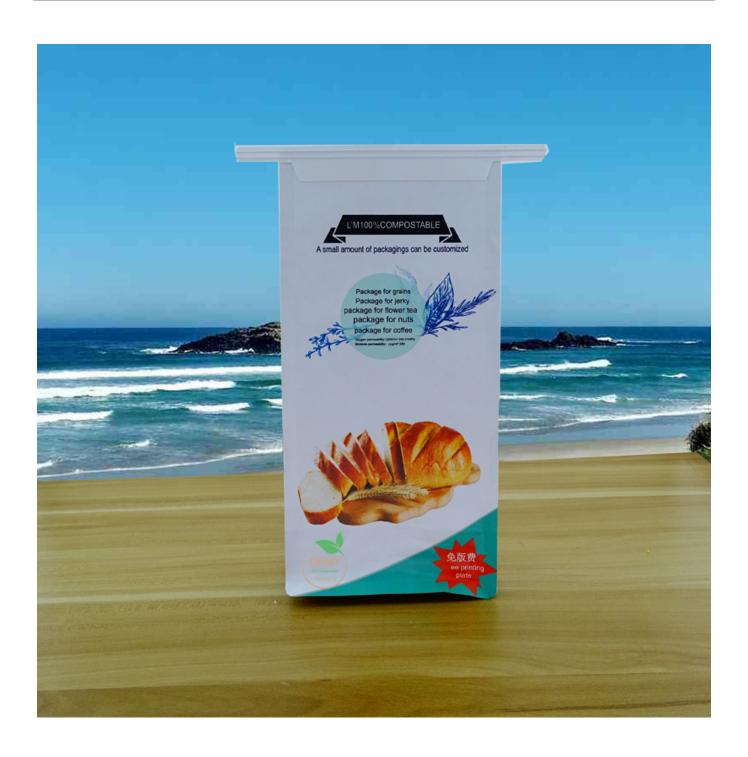

The Feature Pictures of Recycle Packaging Bags

The special feature of the recycle packaging bags for dried food.

- 1. High barrier compostable packaging, VMPBAT film, it's environmentally friendly and great value.
- 2...VMPBAT film with Excellent waterproof performance
- (1) VMPBAT Save energy and materials and reduce costs.
- (2) VMPBAT has excellent folding resistance and good toughness, and there are few pinholes and cracks, and there is no bending and cracking phenomenon, so the barrier property to gas, water vapor, odor, light, etc. is improved.
- (3) VMPBAT has excellent metallic luster, and the light reflectivity can reach 97%; and it can be treated with paint to form a color film, and its decorative effect is inferior to that of aluminum foil.
- (4) VMPBAT Partial aluminum plating can be performed by shielding to obtain any pattern or transparent window, and the contents can be seen.
- (5) The aluminized layer has good electrical conductivity and can eliminate electrostatic effects; its sealing performance is good, especially when packaging powder products, it will not pollute the sealing part, ensuring the sealing performance of the packaging.
- (6) It has good adaptability to post-processing such as printing and compounding.