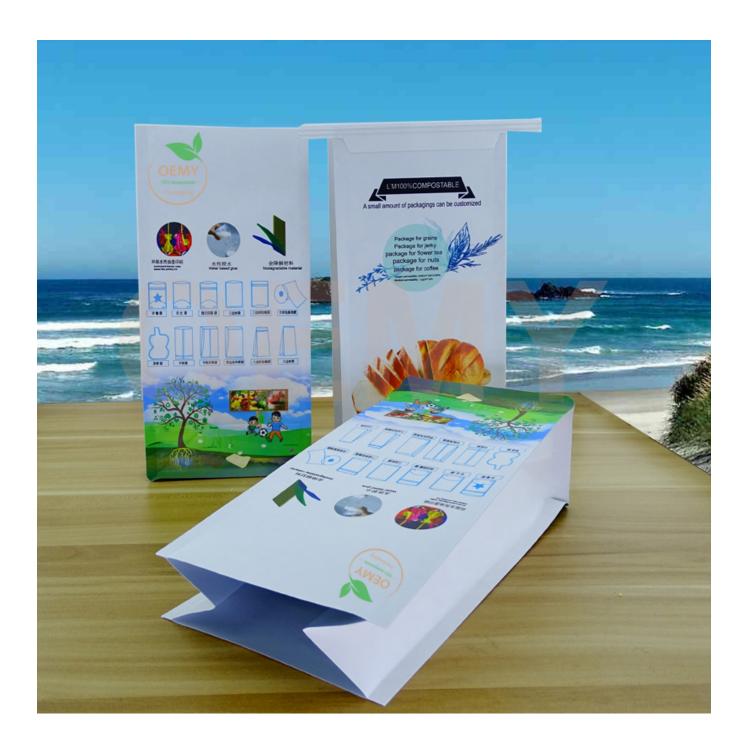

The Feature Pictures of Recycle Packaging Bags

The special feature of the recycle packaging bags for dried food.

- 1. High barrier compostable packaging, VMPBAT film, it's environmentally friendly and great value.
- 2...VMPBAT film with Excellent waterproof performance
- (1) VMPBAT Save energy and materials and reduce costs.
- (2) VMPBAT has excellent folding resistance and good toughness, and there are few pinholes and cracks, and there is no bending and cracking phenomenon, so the barrier property to gas, water vapor, odor, light, etc. is improved.
- (3) VMPBAT has excellent metallic luster, and the light reflectivity can reach 97%; and it can be treated with paint to form a color film, and its decorative effect is inferior to that of aluminum foil.
- (4) VMPBAT Partial aluminum plating can be performed by shielding to obtain any pattern or transparent window, and the contents can be seen.
- (5) The aluminized layer has good electrical conductivity and can eliminate electrostatic effects; its sealing performance is good, especially when packaging powder products, it will not pollute the sealing part, ensuring the sealing performance of the packaging.
- (6) It has good adaptability to post-processing such as printing and compounding.

- 3. High quality ECO friendly packaging bags for rice or other food packing. No more pollution to the environment, more clean to the world.
- 4.Strong stand- up bottom, with large carrying capacity. keep every pouch standing up like trained soldier
- 5. The tightly zipper, made of PLA, which can be opened and closed repeatedly,

The Application of packaging bags

- 1. Biodegradable packaging bags are environmentally friendly bags that are very versatile. Mainly used for packaging: coffee bean,coffee powder ,Tea leaves, Rice, dried fruit, snack food, dried meat, whole grains, tea ,etc.
- 2. Specially for the whole wheat: Sorghum, buckwheat, oats, barley, hazelnuts, coix seed, mung bean, broad bean, pea, black bean, red rice, millet, red bean, etc.