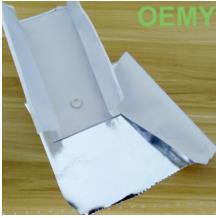

The Feature Pictures of Recycle Packaging Bags

The special feature of the recycle packaging bags for dried food.

- 1. High barrier compostable packaging, VMPBAT film, it's environmentally friendly and great value.
- 2...VMPBAT film with Excellent waterproof performance
- (1) VMPBAT Save energy and materials and reduce costs.
- (2) VMPBAT has excellent folding resistance and good toughness, and there are few pinholes and cracks, and there is no bending and cracking phenomenon, so the barrier property to gas, water vapor, odor, light, etc. is improved.
- (3) VMPBAT has excellent metallic luster, and the light reflectivity can reach 97%; and it can be treated with paint to form a color film, and its decorative effect is inferior to that of aluminum foil.
- (4) VMPBAT Partial aluminum plating can be performed by shielding to obtain any pattern or transparent window, and the contents can be seen.
- (5) The aluminized layer has good electrical conductivity and can eliminate electrostatic effects; its sealing performance is good, especially when packaging powder products, it will not pollute the sealing part, ensuring the sealing performance of the packaging.
- (6) It has good adaptability to post-processing such as printing and compounding.

Due to the above characteristics, the aluminized film has become a new type of composite film with excellent performance, economy and beauty, and has replaced the aluminum foil composite material in many aspects. It is mainly used for the vacuum packaging of flavored food and agricultural products, as well as the packaging of medicines, cosmetics and cigarettes. In addition, aluminized film is also widely used as bronzing material and trademark label material in printing.