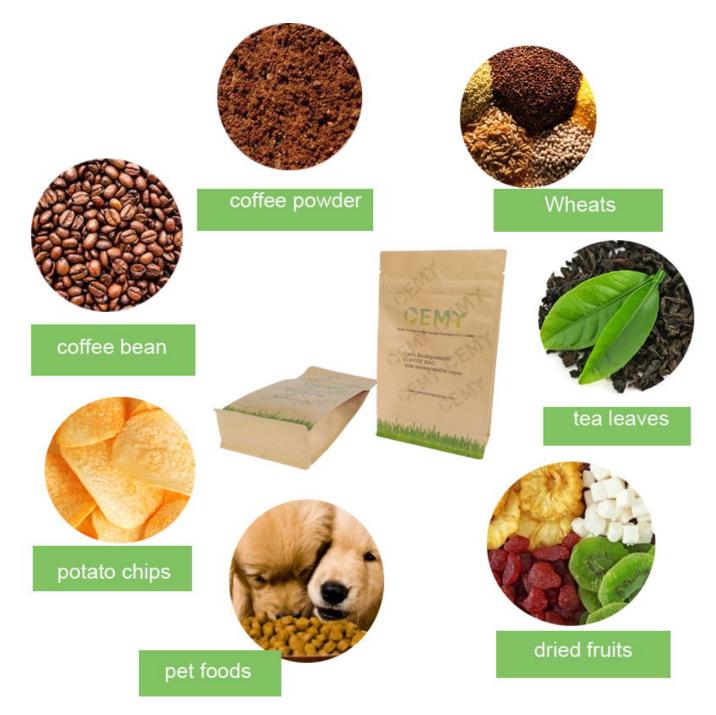

The Application of packaging bags

- 1. Biodegradable packaging bags are environmentally friendly bags that are very versatile. Mainly used for packaging: coffee bean,coffee powder ,Tea leaves, Rice, dried fruit, snack food, dried meat, whole grains, tea ,etc.
- 2. Specially for the whole wheat: Sorghum, buckwheat, oats, barley, hazelnuts, coix seed, mung bean, broad bean, pea, black bean, red rice, millet, red bean, etc.