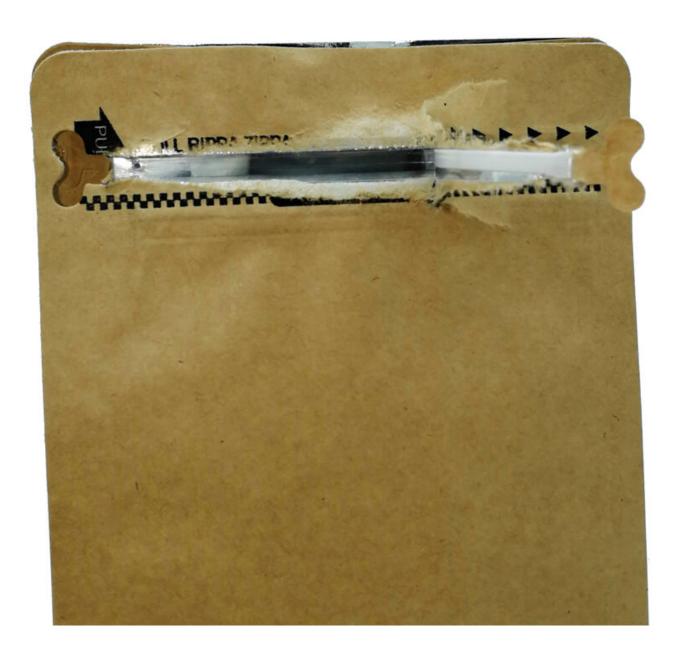

|  |  |  |  |  |

The Pictures of packaging bags

















The other styles pet food packaging bags





## The recommended size of side packaging bags

| Size            | Seed Package | Flour Package | Pet Food | Rice Package |
|-----------------|--------------|---------------|----------|--------------|
| (W*H*Bottom cm) |              |               | Package  |              |
| 9 x 6 x 6       | 30g          | 40g           | 40g      | 80g          |
| 10 x 15 x 6     | 40g          | 50g           | 50g      | 100g         |
| 12 x 20 x 8     | 90g          | 170g          | 130g     | 300g         |
| 14 x 20 x 8     | 130g         | 230g          | 180g     | 370g         |
| 14 x 22 x 8     | 160g         | 350g          | 230g     | 420g         |
| 16 x 22 x 8     | 210g         | 400g          | 330g     | 550g         |