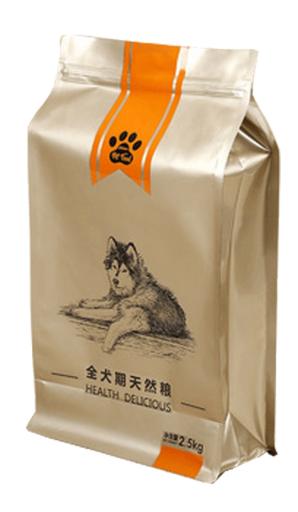

|  |  |  |  |  |

The Pictures of packaging bags

















The other styles pet food packaging bags





## The recommended size of side packaging bags

| Size            | Seed Package | Flour Package | Pet Food | Rice Package |
|-----------------|--------------|---------------|----------|--------------|
| (W*H*Bottom cm) |              |               | Package  |              |
| 9 x 6 x 6       | 30g          | 40g           | 40g      | 80g          |
| 10 x 15 x 6     | 40g          | 50g           | 50g      | 100g         |
| 12 x 20 x 8     | 90g          | 170g          | 130g     | 300g         |
| 14 x 20 x 8     | 130g         | 230g          | 180g     | 370g         |
| 14 x 22 x 8     | 160g         | 350g          | 230g     | 420g         |
| 16 x 22 x 8     | 210g         | 400g          | 330g     | 550g         |
| 16 x 26