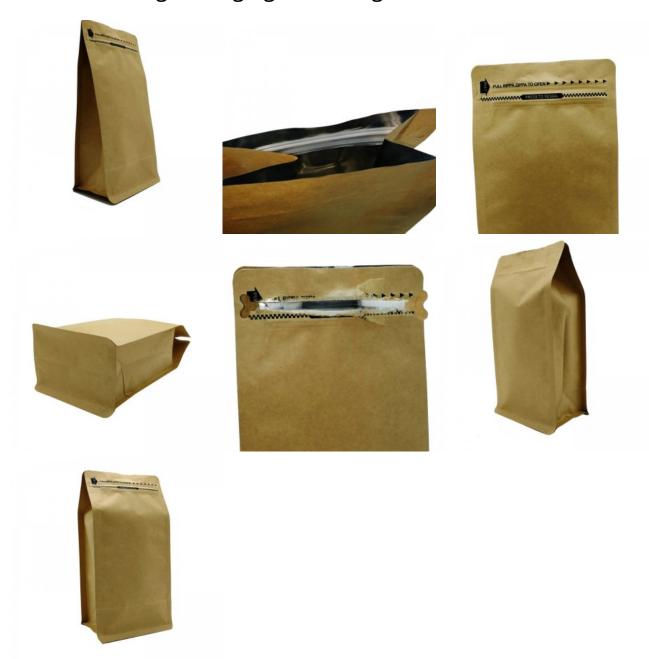

# Wholesale OEM/ODM China Resealable Ziplock Flat Bottom Food Bag Packaging & Printing for Coffee Beans



To create more value for customers is our business philosophy; customer growing is our working chase for Wholesale OEM/ODM China Resealable Ziplock Flat Bottom Food Bag Packaging & Printing for Coffee Beans, Warmly welcome to cooperate and establish with us! we will continue to offer merchandise with premium quality and competitive cost.

To create more value for customers is our business philosophy; customer growing is our working chase for <u>China Quad Seal Coffee Bag</u>, <u>Coffee Plastic Bag</u>, Our products have won an excellent reputation at each of the related nations. Because the establishment of our firm. now we have insisted on our production procedure innovation together with the most recent modern day managing method, attracting a sizable quantity of talents within this in