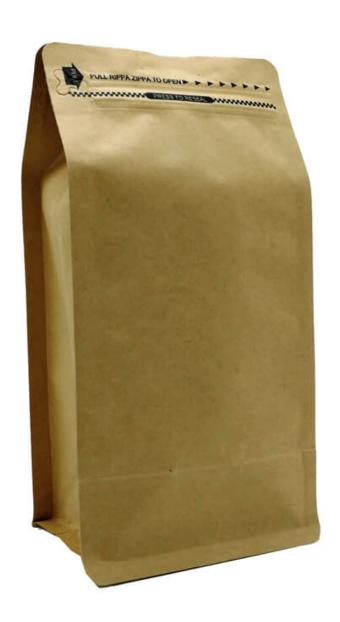

|  |  |  |  |  |

The Pictures of packaging bags

















The other styles pet food packaging bags





## The recommended size of side packaging bags

| Size            | Seed Package | Flour Package | Pet Food | Rice Package |
|-----------------|--------------|---------------|----------|--------------|
| (W*H*Bottom cm) |              |               | Package  |              |
| 9 x 6 x 6       | 30g          | 40g           | 40g      | 80g          |
| 10 x 15 x 6     | 40g          | 50g           | 50g      | 100g         |
| 12 x 20 x 8     | 90g          | 170g          | 130g     | 300g         |
| 14 x 20 x 8     | 130g         | 230g          | 180g     | 370g         |
| 14 x 22 x 8     | 160g         | 350g          | 230g     | 420g         |
| 16 x 22 x 8     | 210g         | 400g          | 330g     | 550g