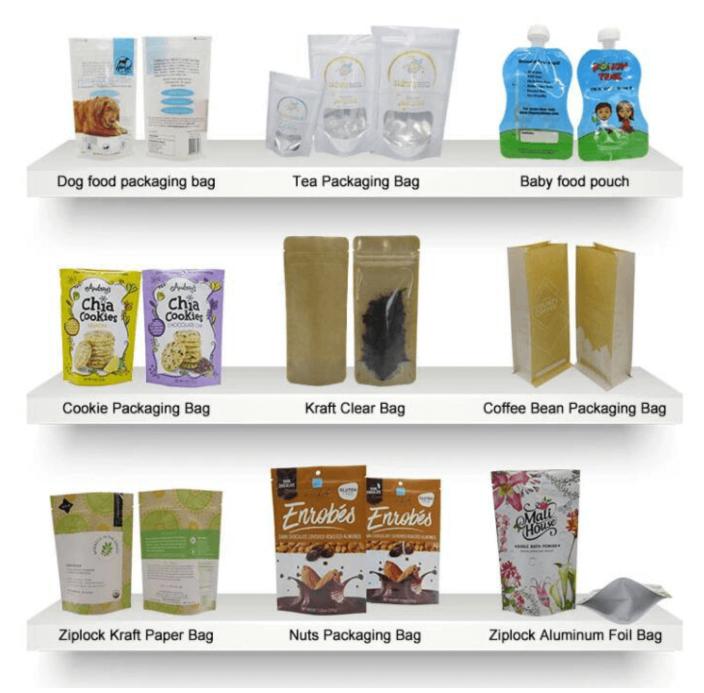

--|--|
| 20 x 30 x 10                                      | 510g  | 1110g | 680g  | 1440g |  |  |  |
| 22 x 31 x 10                                      | 660g  | 1400g | 950g  | 1660g |  |  |  |
| 23 x 35 x 10                                      | 900g  | 1750g | 1340g | 2500g |  |  |  |
| 30 x 40 x 12                                      | 1200g | 2100g | 1500g | 3300g |  |  |  |
| Can Be Customized As Your Requirements            |       |       |       |       |  |  |  |
| The Date In The Table Are Only For Your Reference |       |       |       |       |  |  |  |

The Application of packaging bags

Biodegradable packaging bags are environmentally friendly bags that are very versatile. Mainly used for packaging: Pet food , Dog food , Cat food



#### The main packaging bags of Oemy



#### **FQA**

Q1:.Are you a manufacturer?

A: Yes, We are a 15 years manufacturer integrating R&D, manufacture, customization and marketing. Our factory Dongguan City of Guangdong Province.China

Q2:What information should I let you know about if I want to get a precise quotation? A: Bag type, material, size, thickness, Product weight required

Q3:What Is there any sample charge & is it refundable?

A: Stock samples for free, but you need pay the freight.

If you need us to make sample with your design, you need to pay the sample cost. And if place the order in the future and quantity reach certain number, we can return the sample cost to you.

Q4:Do you have any inspection for the products?

A: Quality and 100% biodegradable bags is our culture, we attach great importance to quality con