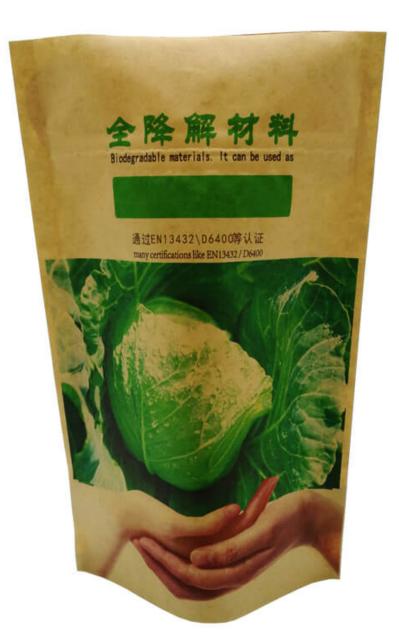

Overview

Product Description

Fully biodegradable stand up kraft paper bags

The detail data of Dried fruit and nut packaging bags

| Item:           | Fully biodegradable stand up kraft paper bags                             |  |  |  |  |
|-----------------|---------------------------------------------------------------------------|--|--|--|--|
| Size&Thickness: | Custom based on your requirement                                          |  |  |  |  |
| Ink type:       | Eco-friendly Food Grade Soy Ink                                           |  |  |  |  |
| Material:       | PLA+ Kraft paper,PET+AL+PE, PET+PE, BOPP+Kraft Paper+PE,PET+AL+PE, et     |  |  |  |  |
| Feature :       | 1).Safety Food Grade material & Perfect Printing                          |  |  |  |  |
|                 | 2).Great to prevent leakage, excellent Moisture-Proof                     |  |  |  |  |
|                 | 3).Strong sealing Bottom & Good Display Effect                            |  |  |  |  |
| Certificates:   | FSSC22000,SGS etc FDA certificate can also be made if necessary           |  |  |  |  |
| Style Options:  | Flat Bottom, Stand up, side gusset, Zipper Top, With or without Window, E |  |  |  |  |
|                 | Hole , etc.                                                               |  |  |  |  |
|                 |                                                                           |  |  |  |  |

The Application of packaging bags

Biodegradable packaging bags are environmentally friendly bags that are very versatile. Mainly used for packaging: coffee bean,coffee powder ,Tea leaves, Rice, dried fruit, snack food, dried meat, whole grains, tea and other food packaging.