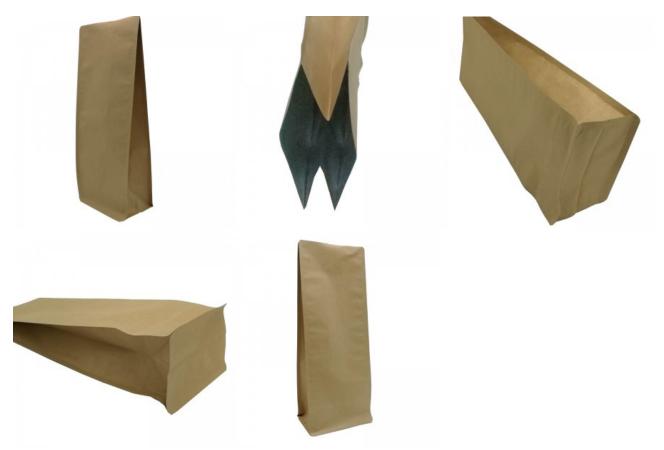

The Pictures of packaging bags

The Picture of biodegradable valve for the packaging bags

The recommended size of side packaging bags

| Size                                              | Seed Package | Flour Package | Pet Food | Rice Package |  |  |
|---------------------------------------------------|--------------|---------------|----------|--------------|--|--|
| (W*H*Bottom cm)                                   | -            | _             | Package  | _            |  |  |
| 9 x 6 x 6                                         | 30g          | 40g           | 40g      | 80g          |  |  |
| 10 x 15 x 6                                       | 40g          | 50g           | 50g      | 100g         |  |  |
| 12 x 20 x 8                                       | 90g          | 170g          | 130g     | 300g         |  |  |
| 14 x 20 x 8                                       | 130g         | 230g          | 180g     | 370g         |  |  |
| 14 x 22 x 8                                       | 160g         | 350g          | 230g     | 420g         |  |  |
| 16 x 22 x 8                                       | 210g         | 400g          | 330g     | 550g         |  |  |
| 16 x 26 x 8                                       | 260g         | 510g          | 380g     | 650g         |  |  |
| 18 x 26 x 8                                       | 360g         | 650g          | 440g     | 890g         |  |  |
| 18 x 30 x 10                                      | 440g         | 750g          | 630g     | 1120g        |  |  |
| 20 x 30 x 10                                      | 510g         | 1110g         | 680g     | 1440g        |  |  |
| 22 x 31 x 10                                      | 660g         | 1400g         | 950g     | 1660g        |  |  |
| 23 x 35 x 10                                      | 900g         | 1750g         | 1340g    | 2500g        |  |  |
| 30 x 40 x 12                                      | 1200g        | 2100g         | 1500g    | 3300g        |  |  |
| Can Be Customized As Your Requirements            |              |               |          |              |  |  |
| The Date In The Table Are Only For Your Reference |              |               |          |              |  |  |

The main packaging bags of Oemy