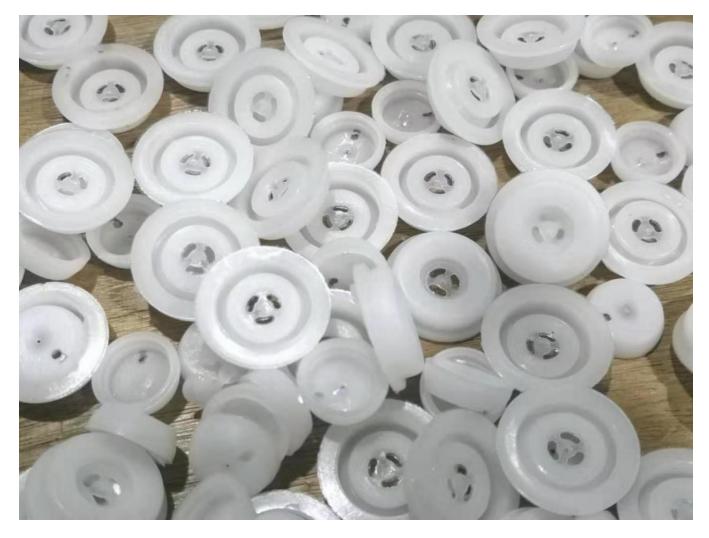

The Pictures of packaging bags

The Picture of biodegradable valve for the packaging bags

The recommended size of side packaging bags

| Size                                              | Seed Package | Flour Package | Pet Food | Rice Package |  |  |
|---------------------------------------------------|--------------|---------------|----------|--------------|--|--|
| (W*H*Bottom cm)                                   | -            | _             | Package  | _            |  |  |
| 9 x 6 x 6                                         | 30g          | 40g           | 40g      | 80g          |  |  |
| 10 x 15 x 6                                       | 40g          | 50g           | 50g      | 100g         |  |  |
| 12 x 20 x 8                                       | 90g          | 170g          | 130g     | 300g         |  |  |
| 14 x 20 x 8                                       | 130g         | 230g          | 180g     | 370g         |  |  |
| 14 x 22 x 8                                       | 160g         | 350g          | 230g     | 420g         |  |  |
| 16 x 22 x 8                                       | 210g         | 400g          | 330g     | 550g         |  |  |
| 16 x 26 x 8                                       | 260g         | 510g          | 380g     | 650g         |  |  |
| 18 x 26 x 8                                       | 360g         | 650g          | 440g     | 890g         |  |  |
| 18 x 30 x 10                                      | 440g         | 750g          | 630g     | 1120g        |  |  |
| 20 x 30 x 10                                      | 510g         | 1110g         | 680g     | 1440g        |  |  |
| 22 x 31 x 10                                      | 660g         | 1400g         | 950g     | 1660g        |  |  |
| 23 x 35 x 10                                      | 900g         | 1750g         | 1340g    | 2500g        |  |  |
| 30 x 40 x 12                                      | 1200g        | 2100g         | 1500g    | 3300g        |  |  |
| Can Be Customized As Your Requirements            |              |               |          |              |  |  |
| The Date In The Table Are Only For Your Reference |              |               |          |              |  |  |

Q5:Are the air valve and zipper of the bags 100% biodegradable? A: Yes. And the 100% biodegradable air valve and zipper were developed by our technicians.

Q6:Will you sell the bags with my trademark to other clients?