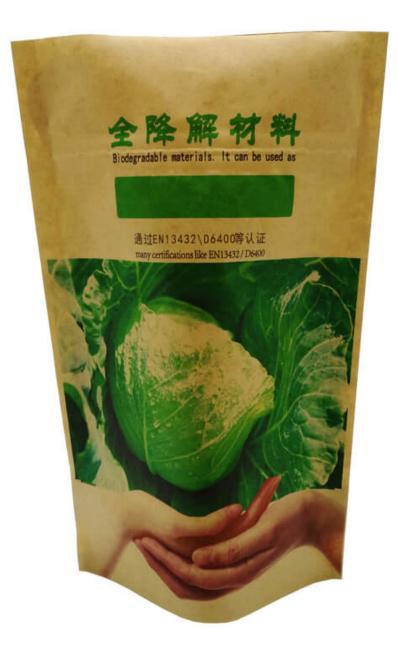

Overview

Product Description

Fully biodegradable stand up kraft paper bags

The detail data of Dried fruit and nut packaging bags

| Item:           | Fully biodegradable stand up kraft paper bags                             |  |  |  |  |
|-----------------|---------------------------------------------------------------------------|--|--|--|--|
| Size&Thickness: | Custom based on your requirement                                          |  |  |  |  |
| Ink type:       | Eco-friendly Food Grade Soy Ink                                           |  |  |  |  |
| Material:       | PLA+ Kraft paper,PET+AL+PE, PET+PE, BOPP+Kraft Paper+PE,PET+AL+PE, et     |  |  |  |  |
| Feature :       | 1).Safety Food Grade material & Perfect Printing                          |  |  |  |  |
|                 | 2).Great to prevent leakage, excellent Moisture-Proof                     |  |  |  |  |
|                 | 3).Strong sealing Bottom & Good Display Effect                            |  |  |  |  |
| Certificates:   | FSSC22000,SGS etc FDA certificate can also be made if necessary           |  |  |  |  |
| Style Options:  | Flat Bottom, Stand up, side gusset, Zipper Top, With or without Window, E |  |  |  |  |
|                 | Hole , etc.                                                               |  |  |  |  |
|                 |                                                                           |  |  |  |  |

The Application of packaging bags

Biodegradable packaging bags are environmentally friendly bags that are very versatile. Mainly used for packaging: coffee bean,coffee powder ,Tea leaves, Rice, dried fruit, snack food, dried meat, whole grains, tea and other food packaging.