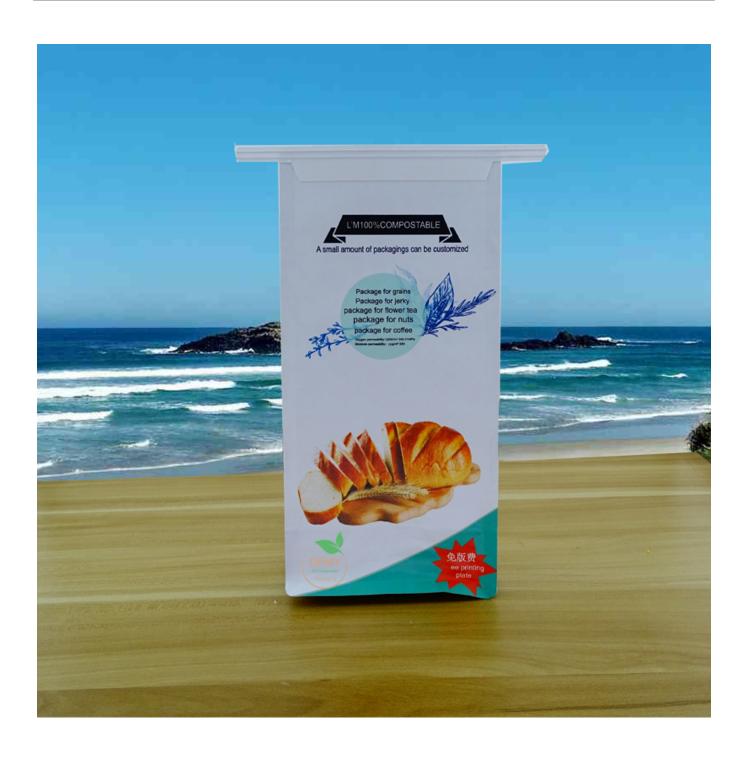

The Feature Pictures of Recycle Packaging Bags

The special feature of the recycle packaging bags for dried food.

- 1. High barrier compostable packaging, VMPBAT film, it's environmentally friendly and great value.
- 2...VMPBAT film with Excellent waterproof performance
- (1) VMPBAT Save energy and materials and reduce costs.
- (2) VMPBAT has excellent folding resistance and good toughness, and there are few pinholes and cracks, and there is no bending and cracking phenomenon, so the barrier property to gas, water vapor, odor, light, etc. is improved.
- (3) VMPBAT has excellent metallic luster, and the light reflectivity can reach 97%; and it can be treated with paint to form a color film, and its decorative effect is inferior to that of aluminum foil.
- (4) VMPBAT Partial aluminum plating can be performed by shielding to obtain any pattern or transparent window, and the contents can be seen.
- (5) The aluminized layer has good electrical conductivity and can eliminate electrostatic effects; its sealing performance is good, especially when packaging powder products, it will not pollute the sealing part, ensuring the sealing performance of the packaging.
- (6) It has good adaptability to post-processing such as printing and compounding.

The Application of packaging bags

- 1. Biodegradable packaging bags are environmentally friendly bags that are very versatile. Mainly used for packaging: coffee bean,coffee powder ,Tea leaves, Rice, dried fruit, snack food, dried meat, whole grains, tea ,etc.
- 2. Specially for the whole wheat: Sorghum, buckwheat, oats, barley, hazelnuts, coix seed, mung bean, broad bean, pea, black bean, red rice, millet, red bean, etc.