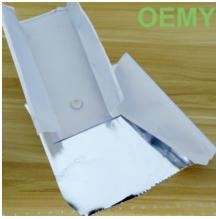

The Feature Pictures of Recycle Packaging Bags

The special feature of the recycle packaging bags for dried food.

- 1. High barrier compostable packaging, VMPBAT film, it's environmentally friendly and great value.
- 2...VMPBAT film with Excellent waterproof performance
- (1) VMPBAT Save energy and materials and reduce costs.
- (2) VMPBAT has excellent folding resistance and good toughness, and there are few pinholes and cracks, and there is no bending and cracking phenomenon, so the barrier property to gas, water vapor, odor, light, etc. is improved.
- (3) VMPBAT has excellent metallic luster, and the light reflectivity can reach 97%; and it can be treated with paint to form a color film, and its decorative effect is inferior to that of aluminum foil.
- (4) VMPBAT Partial aluminum plating can be performed by shielding to obtain any pattern or transparent window, and the contents can be seen.
- (5) The aluminized layer has good electrical conductivity and can eliminate electrostatic effects; its sealing performance is good, especially when packaging powder products, it will not pollute the sealing part, ensuring the sealing performance of the packaging.
- (6) It has good adaptability to post-processing such as printing and compounding.

Due to the above characteristics, the aluminized film has become a new type of composite film with excellent performance, economy and beauty, and has replaced the aluminum foil composite material in many aspects. It is mainly used for the vacuum packaging of flavored food and agricultural products, as well as the packaging of medicines, cosmetics and cigarettes. In addition, aluminized film is also widely used as bronzing material and trademark label material in printing.