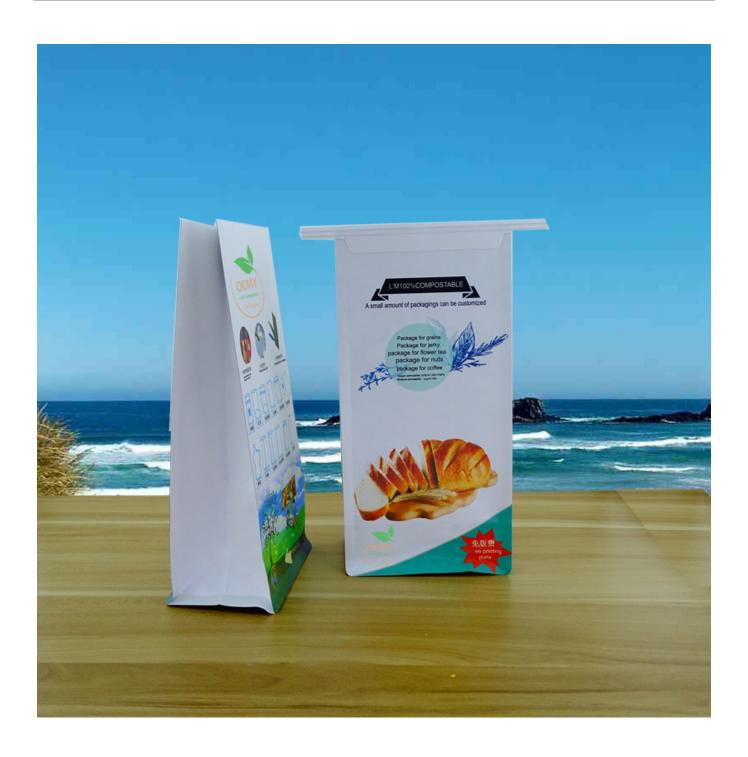

# Highly barrier VMPBAT biodegradable packaging

Product Description

- 1. Highly barrier VMPBAT biodegradable packaging
- 2.This is not only a packaging bags for products . It's carrier of your company's brand, mobile advertising and value communication to your customers. The most importance is that it is environmentally friendly
- 3. The packaging bags made of VMPBAT+Kraft paper, which is biodegradable materials.

The Feature Pictures of Recycle Packaging Bags

The special feature of the recycle packaging bags for dried food.

- 1. High barrier compostable packaging, VMPBAT film, it's environmentally friendly and great value.
- 2...VMPBAT film with Excellent waterproof performance
- (1) VMPBAT Save energy and materials and reduce costs.
- (2) VMPBAT has excellent folding resistance and good toughness, and there are few pinholes and cracks, and there is no bending and cracking phenomenon, so the barrier property to gas, water vapor, odor, light, etc. is improved.
- (3) VMPBAT has excellent metallic luster, and the light reflectivity can reach 97%; and it can be treated with paint to form a color film, and its decorative effect is inferior to that of aluminum foil.
- (4) VMPBAT Partial aluminum plating can be performed by shielding to obtain any pattern or transparent window, and the contents can be seen.
- (5) The aluminized layer has good electrical conductivity and can eliminate electrostatic effects; its sealing performance is good, especially when packaging powder products, it will not pollute the sealing part, ensuring the sealing performance of the packaging.
- (6) It has good adaptability to post-processing such as printing and compounding.