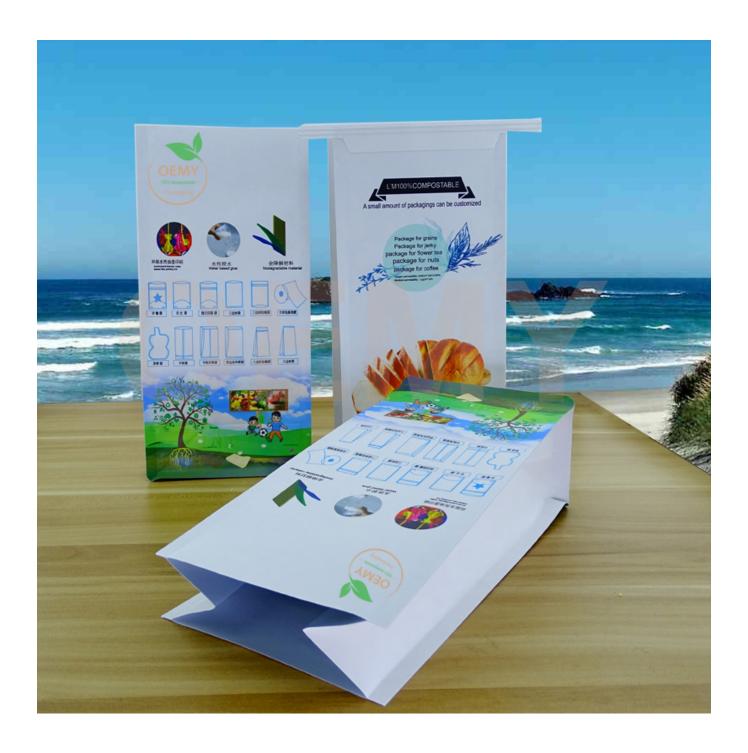

# Highly barrier VMPBAT biodegradable packaging

Product Description

- 1. Highly barrier VMPBAT biodegradable packaging
- 2.This is not only a packaging bags for products . It's carrier of your company's brand, mobile advertising and value communication to your customers. The most importance is that it is environmentally friendly
- 3. The packaging bags made of VMPBAT+Kraft paper, which is biodegradable materials.

#### The detail data of the biodegradable packaging bags

| Item:                                                                      | Highly barrier VMPBAT biodegradable packaging                               |  |  |  |
|----------------------------------------------------------------------------|-----------------------------------------------------------------------------|--|--|--|
| Size&Thickness:                                                            | Custom based on your requirement                                            |  |  |  |
| Ink type:                                                                  | Eco-friendly Food Grade Soy Ink                                             |  |  |  |
| Material:                                                                  | PLA+PBAT+Kraft paper                                                        |  |  |  |
| Feature :                                                                  | 1).Safety Food Grade material & Perfect Printing                            |  |  |  |
|                                                                            | 2).Great to prevent leakage, excellent Moisture-Proof                       |  |  |  |
|                                                                            | 3).Strong sealing Bottom & Good Display Effect                              |  |  |  |
| Certificates:                                                              | Compostable certificate can also be made if necessary                       |  |  |  |
| Style Options:                                                             | Flat Bottom , Stand up , side gusset , Zipper Top, With or without Window,  |  |  |  |
|                                                                            | Euro Hole , etc.                                                            |  |  |  |
| Sealing & Handle                                                           | Heat Seal                                                                   |  |  |  |
| Surface Handling                                                           | Embossing                                                                   |  |  |  |
| Printing:                                                                  | Copperplate printing,Offset printing                                        |  |  |  |
| Color:                                                                     | Up to 10 colors or No printing                                              |  |  |  |
| Artwork format:                                                            | AI,PDF,CDR,PSD,etc,                                                         |  |  |  |
| MOQ:                                                                       | 10,000pcs                                                                   |  |  |  |
| Price:                                                                     | Based on the product Materials, Dimension, Quantity, Printing colors andoth |  |  |  |
|                                                                            | er customer's Requirements (Price posted for reference only )               |  |  |  |
| Payment:                                                                   | T/T, Paypal,Western Union, Trade Assurance accept                           |  |  |  |
|                                                                            | 30% bag cost+100% printing cylinders charge as deposit,70% balancebefore    |  |  |  |
|                                                                            | shipment                                                                    |  |  |  |
| Sample:                                                                    | 1). Free & Nice stock samples offered just freight collect                  |  |  |  |
|                                                                            | 2). Custom samples 7-15 working days (Send by Express)                      |  |  |  |
|                                                                            | 3). Refund Part/Full sample fee after deposit received                      |  |  |  |
| Lead Time:                                                                 | 15-20 working days after design confirmed.                                  |  |  |  |
| Port of loading:                                                           | Huangpu /Shenzhen/, or As per your requirement                              |  |  |  |
| Packing: Export standard packaging cartons/boxes( ≤ 25Kg),as per customize |                                                                             |  |  |  |
|                                                                            | ng                                                                          |  |  |  |

The Application of packaging bags

- 1. Biodegradable packaging bags are environmentally friendly bags that are very versatile. Mainly used for packaging: coffee bean,coffee powder ,Tea leaves, Rice, dried fruit, snack food, dried meat, whole grains, tea ,etc.
- 2. Specially for the whole wheat: Sorghum, buckwheat, oats, barley, hazelnuts, coix seed, mung bean, broad bean, pea, black bean, red rice, millet, red bean, etc.