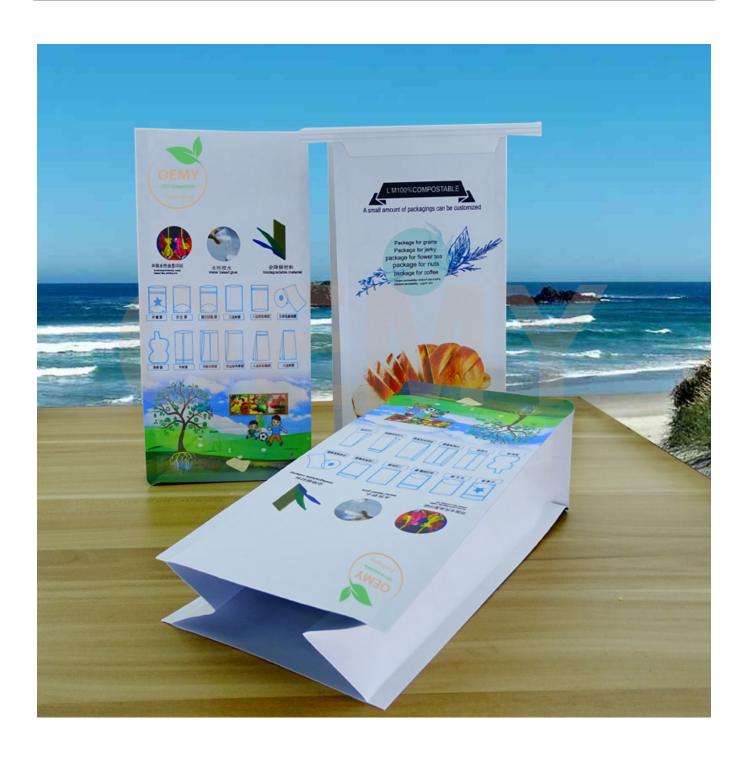

# Highly barrier VMPBAT biodegradable packaging

Product Description

- 1. Highly barrier VMPBAT biodegradable packaging
- 2.This is not only a packaging bags for products . It's carrier of your company's brand, mobile advertising and value communication to your customers. The most importance is that it is environmentally friendly
- 3. The packaging bags made of VMPBAT+Kraft paper, which is biodegradable materials.

#### The detail data of the biodegradable packaging bags

| Item:                                                                      | Highly barrier VMPBAT biodegradable packaging                               |  |  |  |
|----------------------------------------------------------------------------|-----------------------------------------------------------------------------|--|--|--|
| Size&Thickness:                                                            | Custom based on your requirement                                            |  |  |  |
| Ink type:                                                                  | Eco-friendly Food Grade Soy Ink                                             |  |  |  |
| Material:                                                                  | PLA+PBAT+Kraft paper                                                        |  |  |  |
| Feature :                                                                  | 1).Safety Food Grade material & Perfect Printing                            |  |  |  |
|                                                                            | 2).Great to prevent leakage, excellent Moisture-Proof                       |  |  |  |
|                                                                            | 3).Strong sealing Bottom & Good Display Effect                              |  |  |  |
| Certificates:                                                              | Compostable certificate can also be made if necessary                       |  |  |  |
| Style Options:                                                             | Flat Bottom , Stand up , side gusset , Zipper Top, With or without Window,  |  |  |  |
|                                                                            | Euro Hole , etc.                                                            |  |  |  |
| Sealing & Handle                                                           | Heat Seal                                                                   |  |  |  |
| Surface Handling                                                           | Embossing                                                                   |  |  |  |
| Printing:                                                                  | Copperplate printing,Offset printing                                        |  |  |  |
| Color:                                                                     | Up to 10 colors or No printing                                              |  |  |  |
| Artwork format:                                                            | AI,PDF,CDR,PSD,etc,                                                         |  |  |  |
| MOQ:                                                                       | 10,000pcs                                                                   |  |  |  |
| Price:                                                                     | Based on the product Materials, Dimension, Quantity, Printing colors andoth |  |  |  |
|                                                                            | er customer's Requirements (Price posted for reference only )               |  |  |  |
| Payment:                                                                   | T/T, Paypal,Western Union, Trade Assurance accept                           |  |  |  |
|                                                                            | 30% bag cost+100% printing cylinders charge as deposit,70% balancebefore    |  |  |  |
|                                                                            | shipment                                                                    |  |  |  |
| Sample:                                                                    | 1). Free & Nice stock samples offered just freight collect                  |  |  |  |
|                                                                            | 2). Custom samples 7-15 working days (Send by Express)                      |  |  |  |
|                                                                            | 3). Refund Part/Full sample fee after deposit received                      |  |  |  |
| Lead Time:                                                                 | 15-20 working days after design confirmed.                                  |  |  |  |
| Port of loading:                                                           | Huangpu /Shenzhen/, or As per your requirement                              |  |  |  |
| Packing: Export standard packaging cartons/boxes( ≤ 25Kg),as per customize |                                                                             |  |  |  |
|                                                                            | ng                                                                          |  |  |  |

The Application of packaging bags

- 1. Biodegradable packaging bags are environmentally friendly bags that are very versatile. Mainly used for packaging: coffee bean,coffee powder ,Tea leaves, Rice, dried fruit, snack food, dried meat, whole grains, tea ,etc.
- 2. Specially for the whole wheat: Sorghum, buckwheat, oats, barley, hazelnuts, coix seed, mung bean, broad bean, pea, black bean, red rice, millet, red bean, etc.