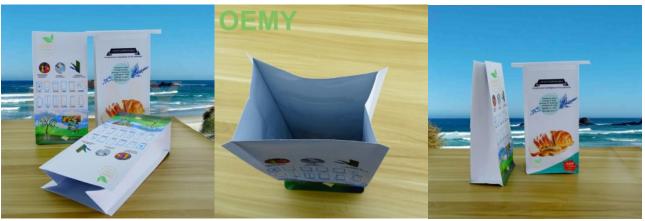

# Highly barrier VMPBAT biodegradable packaging

Product Description

- 1. Highly barrier VMPBAT biodegradable packaging
- 2.This is not only a packaging bags for products . It's carrier of your company's brand, mobile advertising and value communication to your customers. The most importance is that it is environmentally friendly
- 3. The packaging bags made of VMPBAT+Kraft paper, which is biodegradable materials.

#### The detail data of the biodegradable packaging bags

| Item:                                                                      | Highly barrier VMPBAT biodegradable packaging                               |  |  |  |
|----------------------------------------------------------------------------|-----------------------------------------------------------------------------|--|--|--|
| Size&Thickness:                                                            | Custom based on your requirement                                            |  |  |  |
| Ink type:                                                                  | Eco-friendly Food Grade Soy Ink                                             |  |  |  |
| Material:                                                                  | PLA+PBAT+Kraft paper                                                        |  |  |  |
| Feature :                                                                  | 1).Safety Food Grade material & Perfect Printing                            |  |  |  |
|                                                                            | 2).Great to prevent leakage, excellent Moisture-Proof                       |  |  |  |
|                                                                            | 3).Strong sealing Bottom & Good Display Effect                              |  |  |  |
| Certificates:                                                              | Compostable certificate can also be made if necessary                       |  |  |  |
| Style Options:                                                             | Flat Bottom , Stand up , side gusset , Zipper Top, With or without Window,  |  |  |  |
|                                                                            | Euro Hole , etc.                                                            |  |  |  |
| Sealing & Handle                                                           | Heat Seal                                                                   |  |  |  |
| Surface Handling                                                           | Embossing                                                                   |  |  |  |
| Printing:                                                                  | Copperplate printing,Offset printing                                        |  |  |  |
| Color:                                                                     | Up to 10 colors or No printing                                              |  |  |  |
| Artwork format:                                                            | AI,PDF,CDR,PSD,etc,                                                         |  |  |  |
| MOQ:                                                                       | 10,000pcs                                                                   |  |  |  |
| Price:                                                                     | Based on the product Materials, Dimension, Quantity, Printing colors andoth |  |  |  |
|                                                                            | er customer's Requirements (Price posted for reference only )               |  |  |  |
| Payment:                                                                   | T/T, Paypal,Western Union, Trade Assurance accept                           |  |  |  |
|                                                                            | 30% bag cost+100% printing cylinders charge as deposit,70% balancebefore    |  |  |  |
|                                                                            | shipment                                                                    |  |  |  |
| Sample:                                                                    | 1). Free & Nice stock samples offered just freight collect                  |  |  |  |
|                                                                            | 2). Custom samples 7-15 working days (Send by Express)                      |  |  |  |
|                                                                            | 3). Refund Part/Full sample fee after deposit received                      |  |  |  |
| Lead Time:                                                                 | 15-20 working days after design confirmed.                                  |  |  |  |
| Port of loading:                                                           | Huangpu /Shenzhen/, or As per your requirement                              |  |  |  |
| Packing: Export standard packaging cartons/boxes( ≤ 25Kg),as per customize |                                                                             |  |  |  |
|                                                                            | ng                                                                          |  |  |  |

The Feature Pictures of Recycle Packaging Bags

The special feature of the recycle packaging bags for dried food.

- 1. High barrier compostable packaging, VMPBAT film, it's environmentally friendly and great value.
- 2...VMPBAT film with Excellent waterproof performance
- (1) VMPBAT Save energy and materials and reduce costs.
- (2) VMPBAT has excellent folding resistance and good toughness, and there are few pinholes and cracks, and there is no bending and cracking phenomenon, so the barrier property to gas, water vapor, odor, light, etc. is improved.
- (3) VMPBAT has excellent metallic luster, and the light reflectivity can reach 97%; and it can be treated with paint to form a color film, and its decorative effect is inferior to that of aluminum foil.
- (4) VMPBAT Partial aluminum plating can be performed by shielding to obtain any pattern or transparent window, and the contents can be seen.
- (5) The aluminized layer has good electrical conductivity and can eliminate electrostatic effects; its sealing performance is good, especially when packaging powder products, it will not pollute the sealing part, ensuring the sealing performance of the packaging.
- (6) It has good adaptability to post-processing such as printing and compounding.