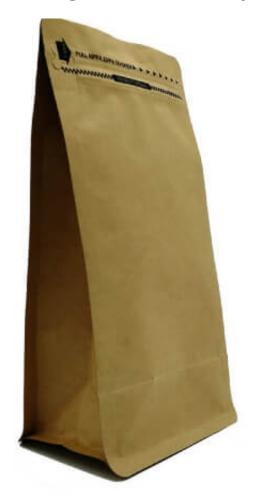

## Good quality China 100% Natural Square Bottom Canvas Coffee Packaging Pouch Bag

In the past few years, our organization absorbed and digested state-of-the-art technologies equally at home and abroad. Meanwhile, our enterprise staffs a team of experts devoted towards the growth of Good quality China 100% Natural Square Bottom Canvas Coffee Packaging Pouch Bag, Sincerely hope we are growing up together with our prospects all over the environment.

## Biodegradable food grade eco-friendly printed tea packaging bag

The detail data of Coffee packaging bags

Item: Biodegradable stand up tea packaging pouch with biodegradable valve

Size&Thickness: Custom based on your requirement Ink type: Eco-friendly Food Grade Soy Ink

Material: PLA+ Kraft paper,PET+AL+PE, PET+PE, BOPP+Kraft Paper+PE,

PET+AL+PE, etc

Feature: 1).Safety Food Grade material & Perfect Printing

2).Great to prevent leakage, excellent Moisture-Proof

3).Strong sealing Bottom & Good Display Effect

Certificates: FSSC22000,SGS etc.. FDA certificate can also be made if necessary

Style Options: Flat Bottom, Stand up, side gusset, Zipper Top, With or without Window,

Euro Hole, etc.

Printing: Copperplate printing,Offset printing
Color: Up to 10 colors or No printing
Artwork format: AI,PDF,CDR,PSD,etc,
MOQ: 10,000pcs