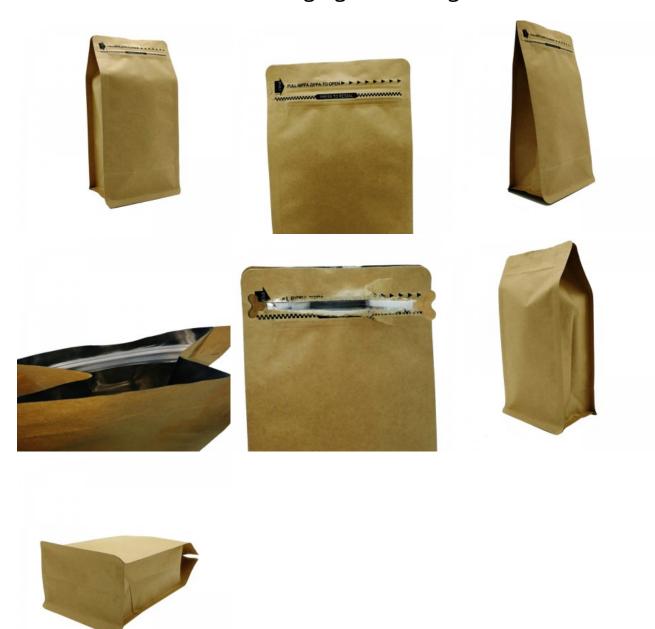

## Good quality China 100% Natural Square Bottom Canvas Coffee Packaging Pouch Bag

In the past few years, our organization absorbed and digested state-of-the-art technologies equally at home and abroad. Meanwhile, our enterprise staffs a team of experts devoted towards the growth of Good quality China 100% Natural Square Bottom Canvas Coffee Packaging Pouch Bag, Sincerely hope we are growing up together with our prospects all over the environment.

## Biodegradable food grade eco-friendly printed tea packaging bag

The detail data of Coffee packaging bags

Item: Biodegradable stand up tea packaging pouch with biodegradable valve

Size&Thickness: Custom based on your requirement Ink type: Eco-friendly Food Grade Soy Ink

Material: PLA+ Kraft paper,PET+AL+PE, PET+PE, BOPP+Kraft Paper+PE,

PET+AL+PE, etc

Feature: 1).Safety Food Grade material & Perfect Printing

2).Great to prevent leakage, excellent Moisture-Proof

3).Strong sealing Bottom & Good Display Effect

Certificates: FSSC22000,SGS etc.. FDA certificate can also be made if necessary

Style Options: Flat Bottom, Stand up, side gusset, Zipper Top, With or without Window,

Euro Hole, etc.

Printing: Copperplate printing,Offset printing
Color: Up to 10 colors or No printing
Artwork format: AI,PDF,CDR,PSD,etc,
MOQ: 10,000pcs