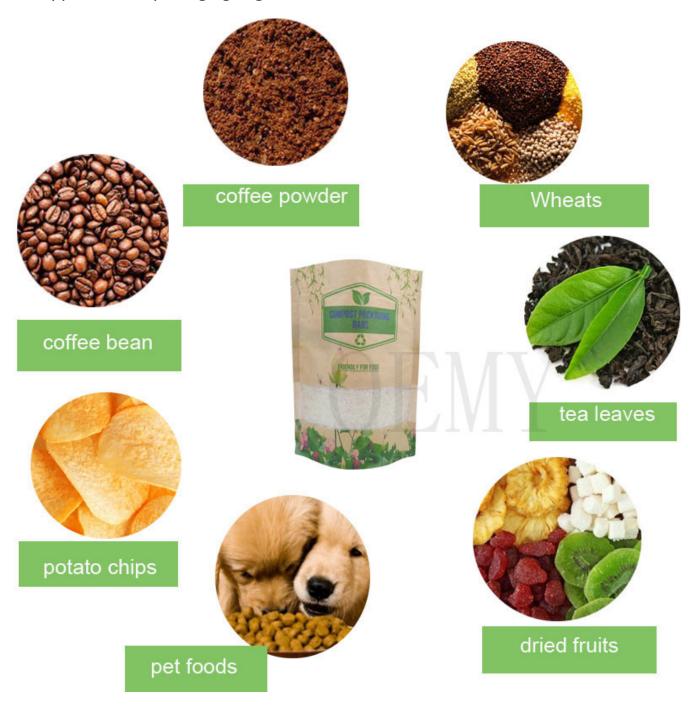

### The Application of packaging bags

1.Biodegradable packaging bags are environmentally friendly bags that are very versatile. Mainly used for packaging: coffee bean,coffee powder ,Tea leaves, Rice, dried fruit, snack food, dried meat, whole

grains, tea ,etc.

2.It's time to change your plastic packaging bags to biodegradable packaging bags. Less pollution to the environment, more green to the world.

The steps of our sales and production.

- 1.OEMY company is specialized in offering bio-degradable packaging solutions for different products.
- 2.Client is our first priority. We are dedicated to meeting clients. Demands and putting much resource into R&D. Our mission is to provide the right product and service for our clients.