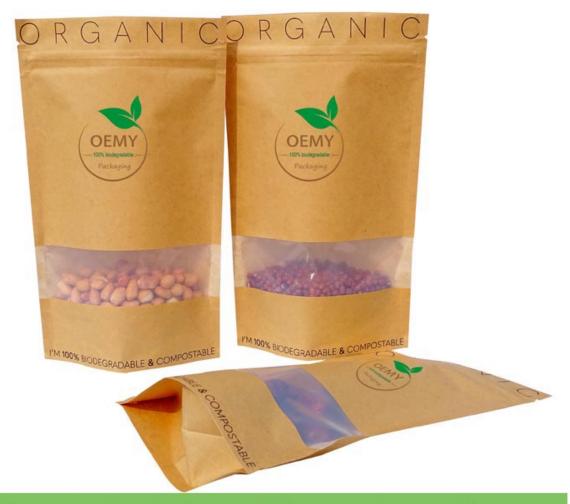

The Feature Pictures of Biodegradable Packaging Bags

Strong stand- up bottom, with large carrying capacity

The tightly zipper, made of PLA, which can be opened and closed repeatedly

Milky white transparent window, this is an important proof that this is a fully degradable material.

- 4. High quality Kraft paper, biodegradable PLA+PBAT film, it's environmentally friendly and great value
- 5.Strong stand- up bottom, with large carrying capacity
- 6.Strong tensile. The packaging bag with good tear resistance and durable
- 7. Milky white transparent window, this is an important proof that this is a fully degradable material.
- 8. The shape of window can be personalized design, no glue, dust-proof