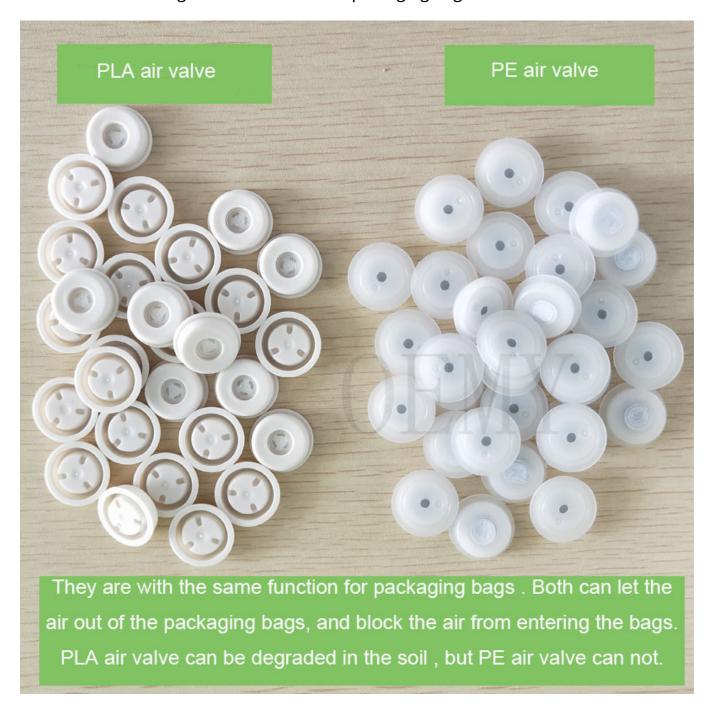

The Picture of biodegradable valve for the packaging bags

1.In the market, 99.9% of the air valves are made of PE plastic, and it takes 1000 years to completely degrade. It is a great harm to the environment. However, the PLA air valve is made of plant material and can be degraded in the soil within 2-3 years. Become water and carbon dioxide absorbed by plants.

2.It is technically difficult to make an air valve from PLA. This technology is in the hands of a very small number of manufacturers, OEMY company is one of them.