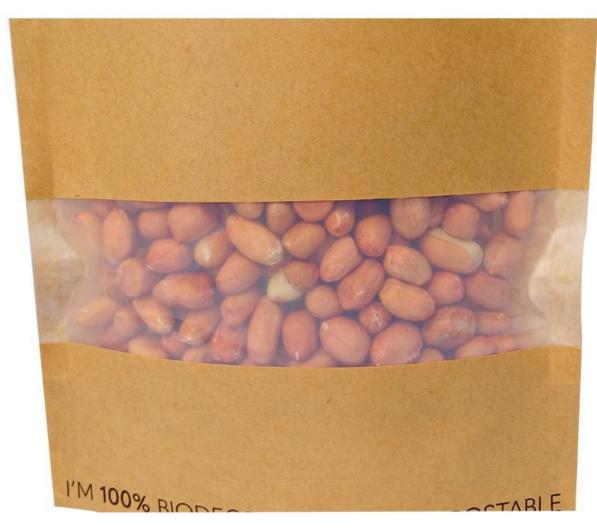

The Feature Pictures of Biodegradable Packaging Bags

Strong stand- up bottom, with large carrying capacity

The tightly zipper, made of PLA, which can be opened and closed repeatedly

Milky white transparent window, this is an important proof that this is a fully degradable material.

Strong tensile. The packaging bag with good tear resistance and durable

The special feature of the biodegradable packaging bags

1. The tightly zipper, made of PLA, which can be opened and closed repeatedly,

Guarantee the tightness of the bag. Can be degraded in the soil

- 2. Precise text printing, clear color pattern printing
- 3. Excellent waterproof performance

The bag is waterproof and moisture-proof, and it is easy to cope with the low temperature and wet season.

- 4. High quality Kraft paper, biodegradable PLA+PBAT film, it's environmentally friendly and great value
- 5.Strong stand- up bottom, with large carrying capacity
- 6.Strong tensile. The packaging bag with good tear resistance and durable
- 7. Milky white transparent window, this is an important proof that this is a fully degradable material.
- 8. The shape of window can be personalized design, no glue, dust-proof