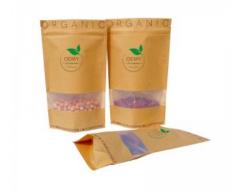

The Feature Pictures of Biodegradable Packaging Bags

Strong stand- up bottom, with large carrying capacity

The tightly zipper, made of PLA, which can be opened and closed repeatedly

Milky white transparent window, this is an important proof that this is a fully degradable material.

- 4. High quality Kraft paper, biodegradable PLA+PBAT film, it's environmentally friendly and great value
- 5.Strong stand- up bottom, with large carrying capacity
- 6.Strong tensile. The packaging bag with good tear resistance and durable
- 7. Milky white transparent window, this is an important proof that this is a fully degradable material.
- 8. The shape of window can be personalized design, no glue, dust-proof