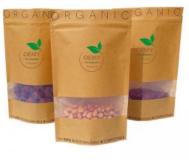

The Feature Pictures of Biodegradable Packaging Bags

Strong stand- up bottom, with large carrying capacity

The tightly zipper, made of PLA, which can be opened and closed repeatedly

Milky white transparent window, this is an important proof that this is a fully degradable material.

- 4. High quality Kraft paper, biodegradable PLA+PBAT film, it's environmentally friendly and great value
- 5.Strong stand- up bottom, with large carrying capacity
- 6.Strong tensile. The packaging bag with good tear resistance and durable
- 7. Milky white transparent window, this is an important proof that this is a fully degradable material.
- 8. The shape of window can be personalized design, no glue, dust-proof