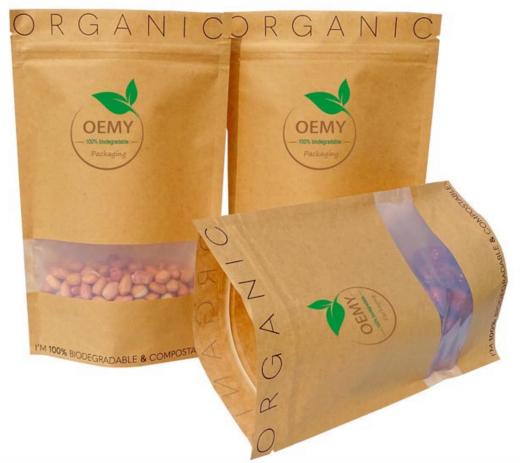

### The Application of packaging bags

1.Biodegradable packaging bags are environmentally friendly bags that are very versatile. Mainly used for packaging: coffee bean,coffee powder ,Tea leaves, Rice, dried fruit, snack food, dried meat, whole

grains, tea ,etc.

2.It's time to change your plastic packaging bags to biodegradable packaging bags. Less pollution to the environment, more green to the world.

The steps of our sales and production.

- 1.OEMY company is specialized in offering bio-degradable packaging solutions for different products.
- 2.Client is our first priority. We are dedicated to meeting clients. Demands and putting much resource into R&D. Our mission is to provide the right product and service for our clients.