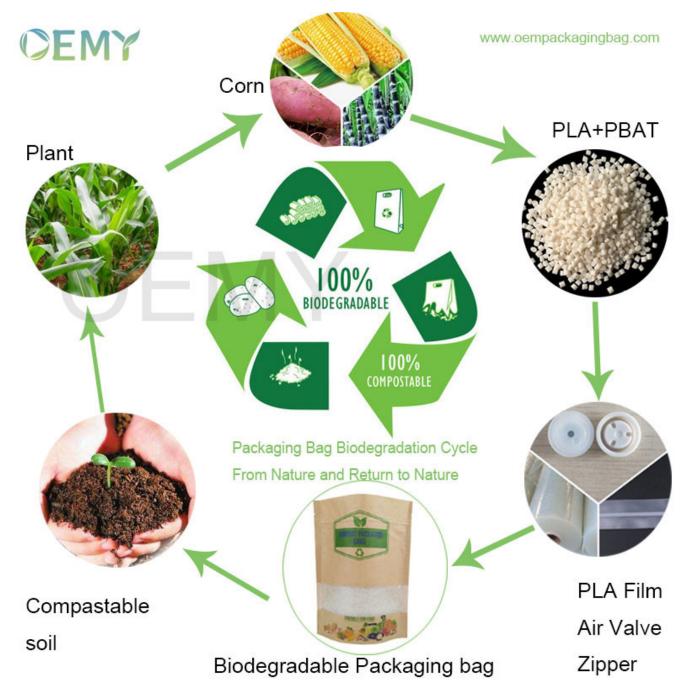

- 1. The packaging bags made of PLA+PBAT+Kraft paper, which is compostable materials.
- 2. When the packaging bag completes its commercial role, they can be degraded into soil in a year and absorbed by plants. It's really come from nature and return to nature.
- 3.No more pollution to the environment. The world will become better and better.

Biodegradable and compostable film: polylactic acid (pla), PBAT, ST, etc.

- 2. We custom different shape of packaging according to your request, such as stand up pouch, eight-side-seal square bottom packaging, back seal gusset pouches etc.
- 3 . We custom different size for your coffee bags, such as packaging for 100g tea leaves , packaging for 250g tea leaves , packaging for 340g tea leaves, packaging for tea leaves, packaging for 1kg tea leaves.
- 4. We custom different thickness of packaging bags, 130mic, 150mic, 180mic, 200mic, 250mic, etc. Just tell us your requirement.
- 5. We custom different printing packaging ,just design your favorite printing patterns, what ever colors you like, we can print them all.
- 6. We also provide printing designing service if you don't have your own printing design.