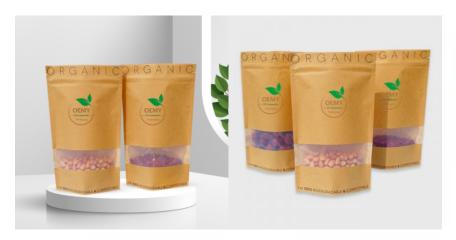

# China Supplier of zipper bags for tea leaves

Product Description

Fully biodegradable PLA stand up packaging kraft paper bags with window and zipper

Fully biodegradable pla stand up packaging kraft paper bags with window and zipper, tea leaves packaging, coffee bean packaging, or other products packaging bags.

The Feature Pictures of Biodegradable Packaging Bags

Strong stand- up bottom, with large carrying capacity

The tightly zipper, made of PLA, which can be opened and closed repeatedly

Milky white transparent window, this is an important proof that this is a fully degradable material.

- 4. High quality Kraft paper, biodegradable PLA+PBAT film, it's environmentally friendly and great value
- 5.Strong stand- up bottom, with large carrying capacity
- 6.Strong tensile. The packaging bag with good tear resistance and durable
- 7. Milky white transparent window, this is an important proof that this is a fully degradable material.
- 8. The shape of window can be personalized design, no glue, dust-proof