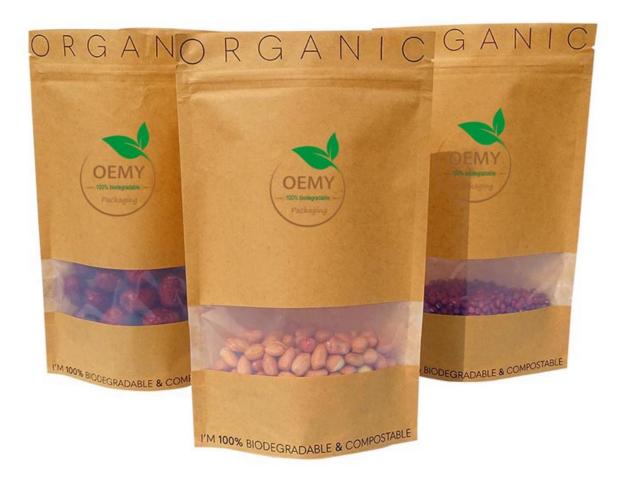

# China Supplier of zipper bags for tea leaves

Product Description

Fully biodegradable PLA stand up packaging kraft paper bags with window and zipper

Fully biodegradable pla stand up packaging kraft paper bags with window and zipper, tea leaves packaging, coffee bean packaging, or other products packaging bags.

The Feature Pictures of Biodegradable Packaging Bags

Strong stand- up bottom, with large carrying capacity

The tightly zipper, made of PLA, which can be opened and closed repeatedly

Milky white transparent window, this is an important proof that this is a fully degradable material.

- 4. High quality Kraft paper, biodegradable PLA+PBAT film, it's environmentally friendly and great value
- 5.Strong stand- up bottom, with large carrying capacity
- 6.Strong tensile. The packaging bag with good tear resistance and durable
- 7. Milky white transparent window, this is an important proof that this is a fully degradable material.
- 8. The shape of window can be personalized design, no glue, dust-proof