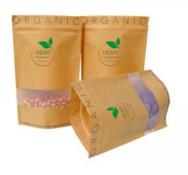

The Feature Pictures of Biodegradable Packaging Bags

Strong stand- up bottom, with large carrying capacity

The tightly zipper, made of PLA, which can be opened and closed repeatedly

Milky white transparent window, this is an important proof that this is a fully degradable material.

- 4. High quality Kraft paper, biodegradable PLA+PBAT film, it's environmentally friendly and great value
- 5.Strong stand- up bottom, with large carrying capacity
- 6.Strong tensile. The packaging bag with good tear resistance and durable
- 7. Milky white transparent window, this is an important proof that this is a fully degradable material.
- 8. The shape of window can be personalized design, no glue, dust-proof