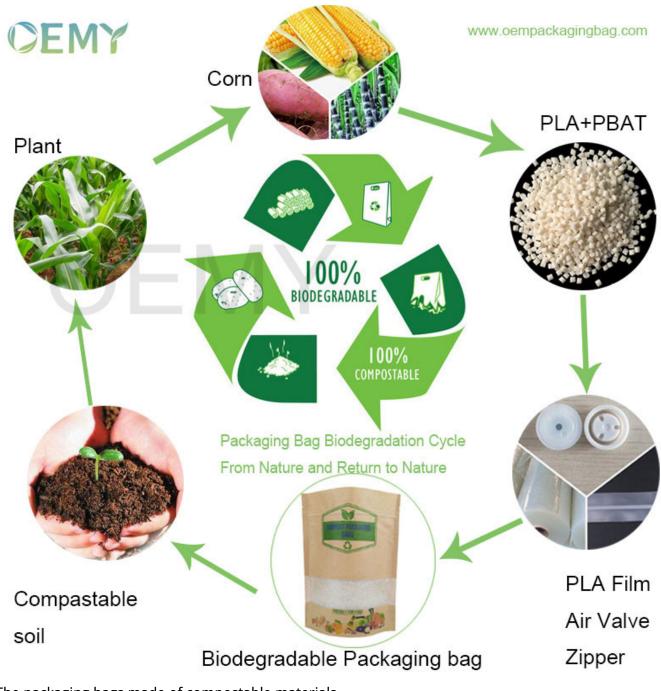

The image below shows how compostable bags relate to nature.

The packaging bags made of compostable materials.

When the packaging bags are out of use, they can be degraded into fertile soil within a year and absorbed by plants. It's really come from nature and return to nature.

Now we have found a solution, that is fully biodegradable coffee bags, The bags are buried in the fertile soil and can be completely turned into fertilizer and absorbed by plants

The raw material of the whole bag comes from nature, returns to nature, and does not pollute the environment.