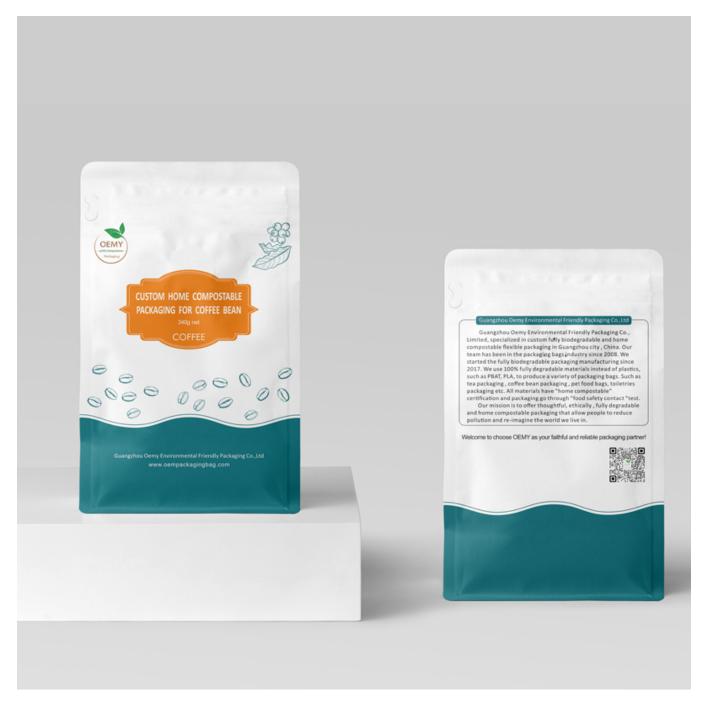

## Custom home compostable packaging for 340g coffee

Custom home compostable packaging for 340g coffee

This is not an ordinary 340g coffee bag, this is a compostable coffee bag.

Coffee is one of the three major beverages in the world. Everyone knows that when the coffee is finished, the coffee bag is thrown away as garbage.Ordinary coffee bags are composites of paper and ordinary plastic, and the plastic in this bag takes almost a hundred years to degrade.

More pictures of compostable packaging for 340g coffee that OEMY do

The special feature of the compostable packaging bags for 340g coffee bean that OEMY produce

1 . High quality kraft paper, fully compostable film,Each layer of material has a "Home compostable" certificate