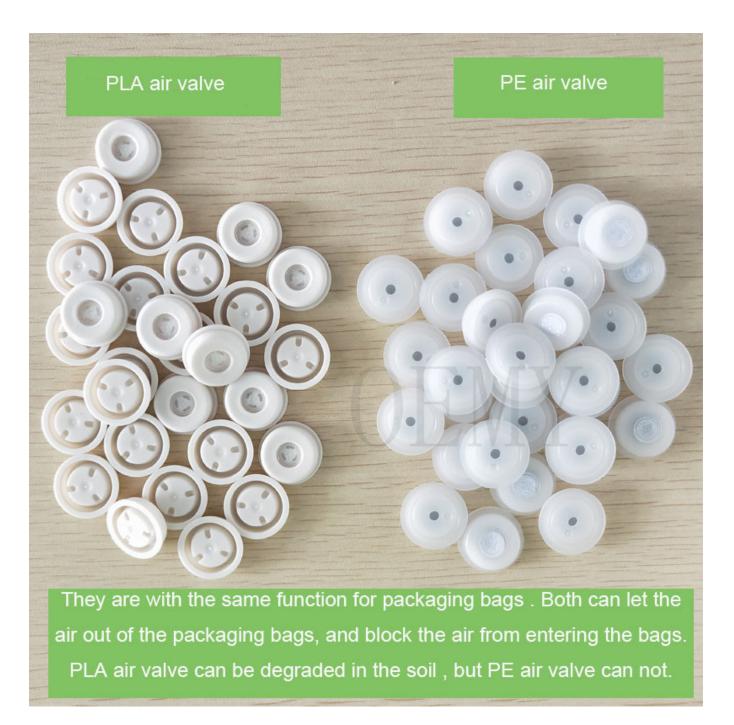

6 . OEMY's quality control of all raw materials, and professional operation in the bag making process, make the bags are with good tear resistance and durable

The Picture of biodegradable valve for the packaging bags

#### 1. Could you see the difference between plastic air valve and biodegradable air valve?

Ordinary plastic air valves are pure transparent white and look beautiful, and they are indeed one of the plastics that pollute the environment.

The biodegradable valves are milky white, it doesn't look as transparent as the plastic valves, but they are indeed lovely valves that can degrade without polluting the environment.

In the pursuit of biodegradable coffee bags, OEMY company is serious

In the market, 99.9% of the air valves are made of PE plastic, and it takes 1000 years to completely degrade. It is a great harm to the environment. However, the PLA (polylactic acid )air valve is made of

plant material and can be degraded in the soil within 2-3 years. Become water and carbon dioxide absorbed by plants

It is technically difficult to make an air valve from polylactic acid . This technology is in the hands of a very small number of manufacturers, OEMY company is one of them.