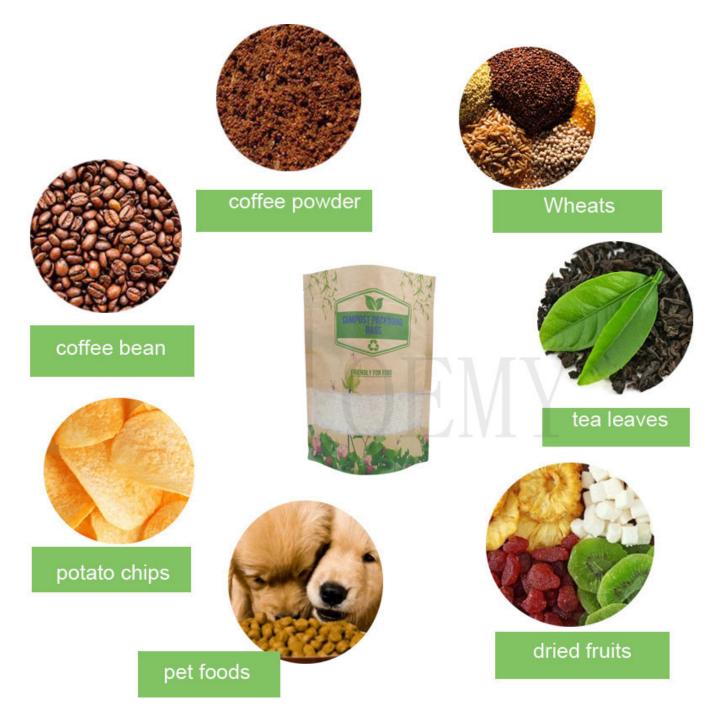

6 . We also provide printing designing service if you don't have your own printing design.

The Application of packaging bags

1.Biodegradable packaging bags are environmentally friendly bags that are very versatile. Mainly used for packaging: coffee bean,coffee powder ,Tea leaves, Rice, dried fruit, snack food, dried meat, whole grains, tea ,etc.