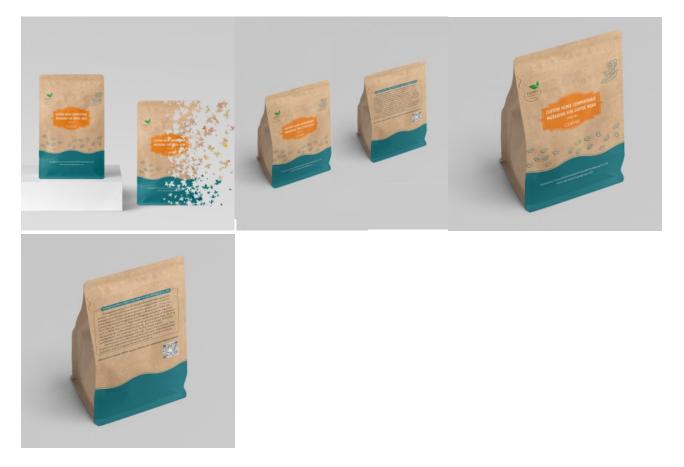

More pictures of compostable packaging for 250g coffee that OEMY do

The special feature of the compostable packaging bags for 250g coffee bean that OEMY produce

1 . High quality brown kraft paper, fully compostable film,Each layer of materials has a "Home compostable"certificate

2. Easy zipper is also made of biodegradable materials, has biodegradable certification.

3 . Air valve are all made of biodegradable material.Each part is a degradable material, realizing that the whole bag is a real biodegradable bag

4 . Accurate text printing, correctly delivering advertising information

5 . Professional color printing without any overflow. These are the basic requirements of OEMY's professional and experienced printing masters

6 . OEMY's quality control of all raw materials, and professional operation in the bag making process, make the bags are with good tear resistance and durable

The Picture of biodegradable valve for the packaging bags