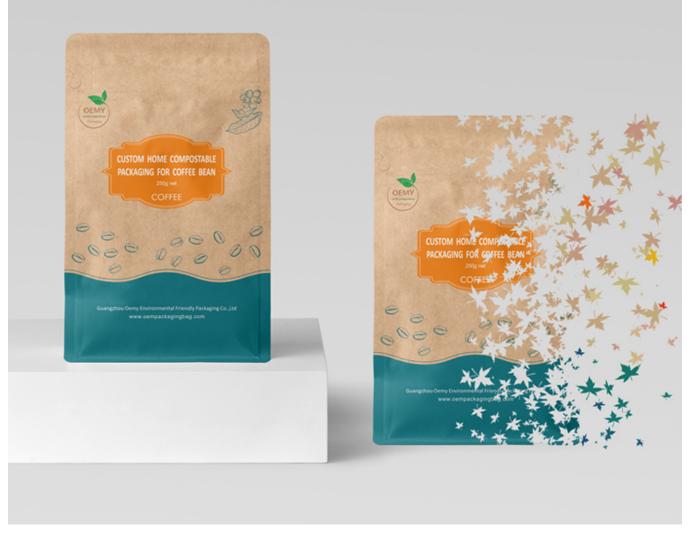

## Custom brown kraft paper packaging for 250g coffee bean

Custom brown kraft paper packaging for 250g coffee

# Fully biodegradable and compostable packaging for coffee bean

Are you also looking for a truly biodegradable packaging for your coffee? Now our company have found a solution, that is fully biodegradable and compostable coffee bags, The bags are buried in the fertile soil and can be completely turned into fertilizer and absorbed by plants