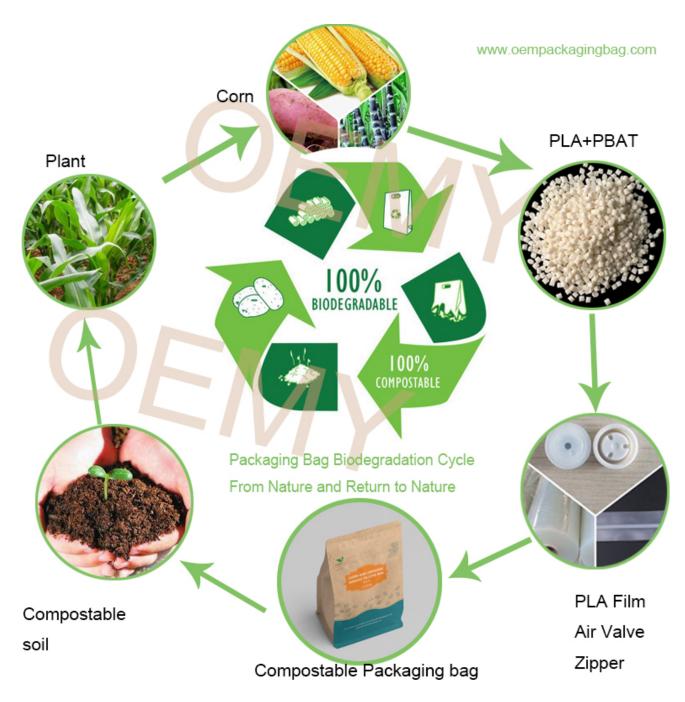

The raw material of the whole bag comes from nature, returns to nature, and does not pollute the environment.

The image below shows how compostable bags relate to nature.

The packaging bags made of biodegradable and compostable materials.

When the packaging bags are out of use, they can be degraded into fertile soil within a year and absorbed by plants. It's really come from nature and return to nature.

No more pollution to the environment. The world will become better and better.