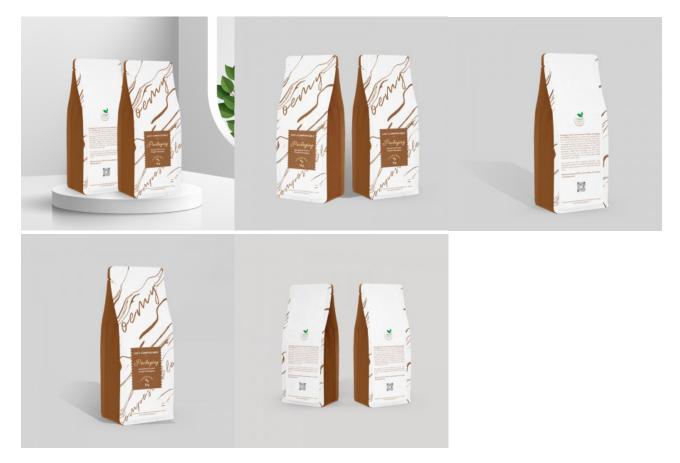

More pictures of compostable packaging for 1kg coffee bean

The special feature of the compostable packaging bags for 340g coffee bean that OEMY produce

1 . High quality kraft paper, fully compostable film,Each layer of material has a "Home compostable" certificate

2. Easy zipper is also made of biodegradable materials, has biodegradable certification.

3 . Air valve are all made of biodegradable material.Each part is a degradable material, realizing that the whole bag is a real biodegradable bag

4 . Accurate text printing, correctly delivering advertising information

5 . Professional color printing without any overflow. These are the basic requirements of OEMY's professional and experienced printing masters

6 . OEMY's quality control of all raw materials, and professional operation in the bag making process, make the bags are with good tear resistance and durable

The Picture of biodegradable valve for the packaging bags