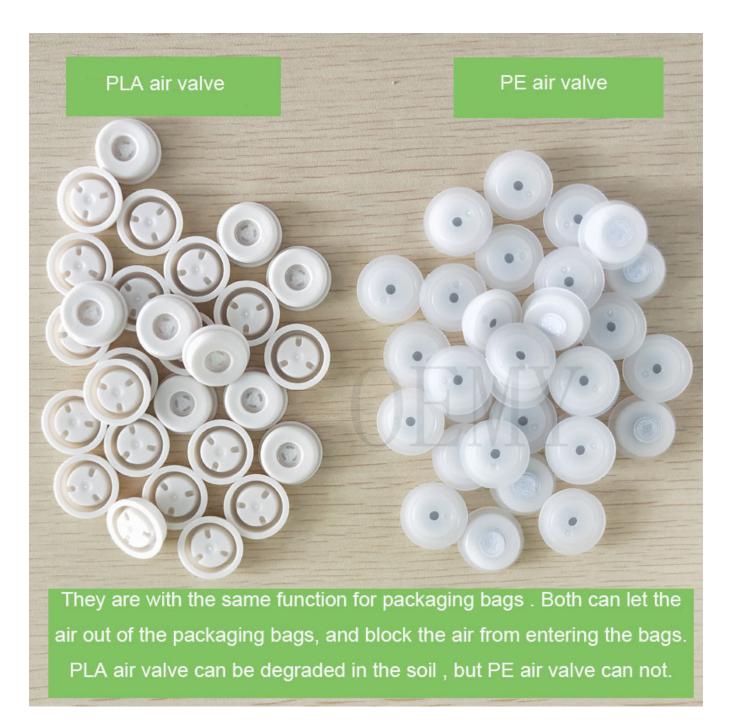

#### 1. Could you see the difference between plastic air valve and biodegradable air valve?

Ordinary plastic air valves are pure transparent white and look beautiful, and they are indeed one of the plastics that pollute the environment.

The biodegradable valves are milky white, it doesn't look as transparent as the plastic valves, but they are indeed lovely valves that can degrade without polluting the environment.

In the pursuit of biodegradable coffee bags, OEMY company is serious

In the market, 99.9% of the air valves are made of PE plastic, and it takes 1000 years to completely degrade. It is a great harm to the environment. However, the PLA (polylactic acid )air valve is made of

plant material and can be degraded in the soil within 2-3 years. Become water and carbon dioxide absorbed by plants

It is technically difficult to make an air valve from polylactic acid . This technology is in the hands of a very small number of manufacturers, OEMY company is one of them.