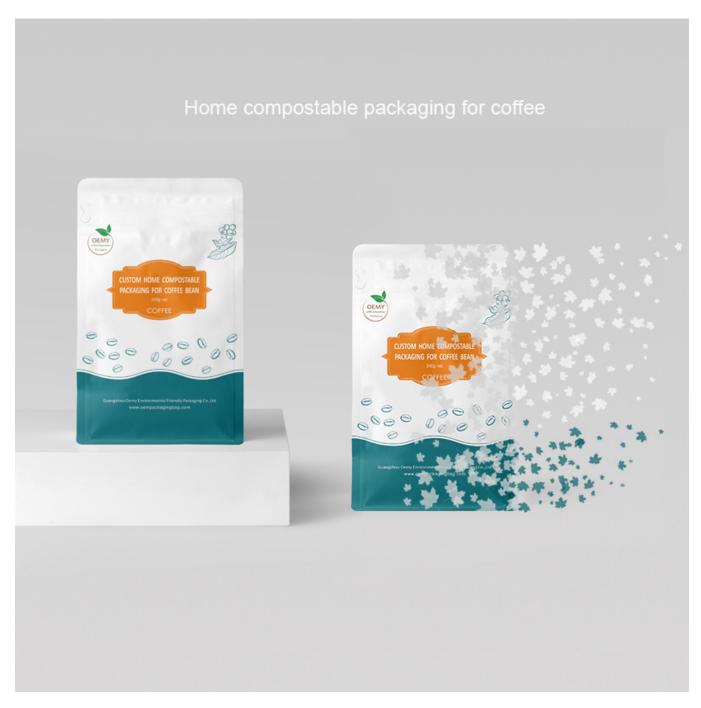

## China supplier of home compostable packaging for 1kg coffee

Custom home compostable packaging for 1kg coffee bean

This is not an ordinary 1kg coffee bag, this is a 100% compostable coffee bag.

By the way, we produce coffee packaging, we don't sell coffee.