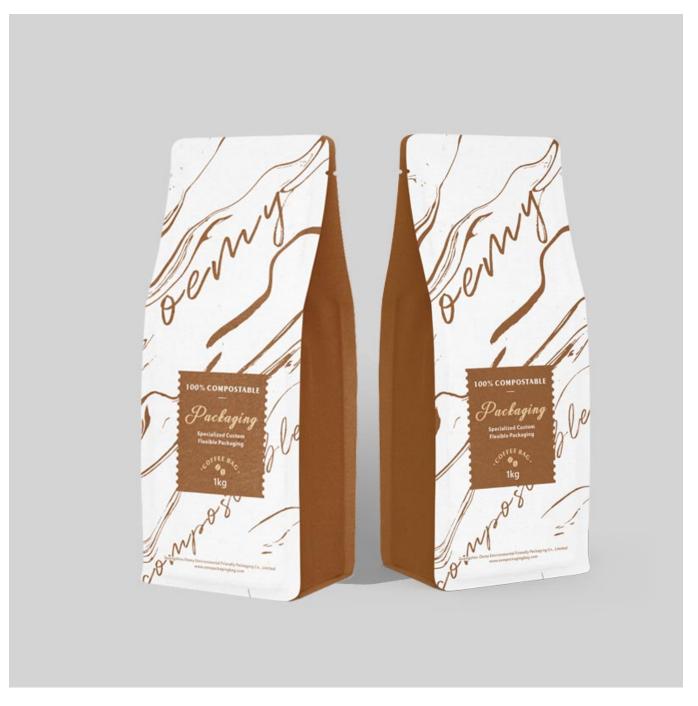

## China supplier of home compostable packaging for 1kg coffee

Custom home compostable packaging for 1kg coffee bean

This is not an ordinary 1kg coffee bag, this is a 100% compostable coffee bag.

By the way, we produce coffee packaging, we don't sell coffee.