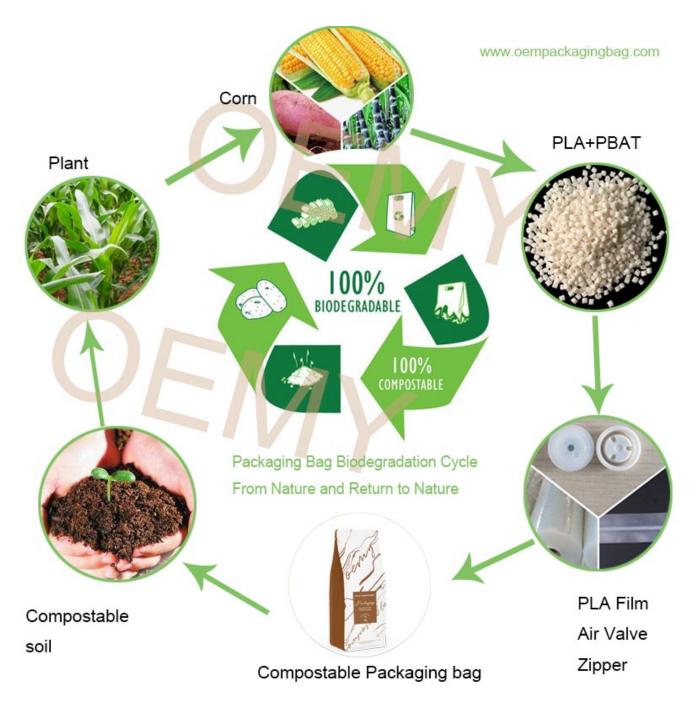

Now we have found a solution, that is fully biodegradable and compostable coffee bags, The bags are buried in the fertile soil and can be completely turned into fertilizer and absorbed by plants

The raw material of the whole bag comes from nature, returns to nature, and does not pollute the

#### environment.

The image below shows how compostable bags relate to nature.

The packaging bags made of compostable materials.

When the packaging bags are out of use, they can be degraded into fertile soil within a year and absorbed by plants. It's really come from nature and return to nature.

No more pollution to the environment. The world will become better and better.

Guangzhou Oemy Environmental Friendly Packaging Co.,Ltd, It is such a company that specializes in customizing fully biodegradable and home compostable flexible packaging for more than 5 years.